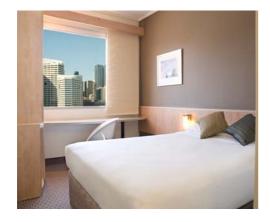

## **Pyrmont View & Harbour View Room**

Single Room: Queen Bed Double Room: Queen Bed Twin Room: 2 Single Beds Additional Person: Not available. All rooms can accommodate a maximum of 2 people.

(Harbour View Room)