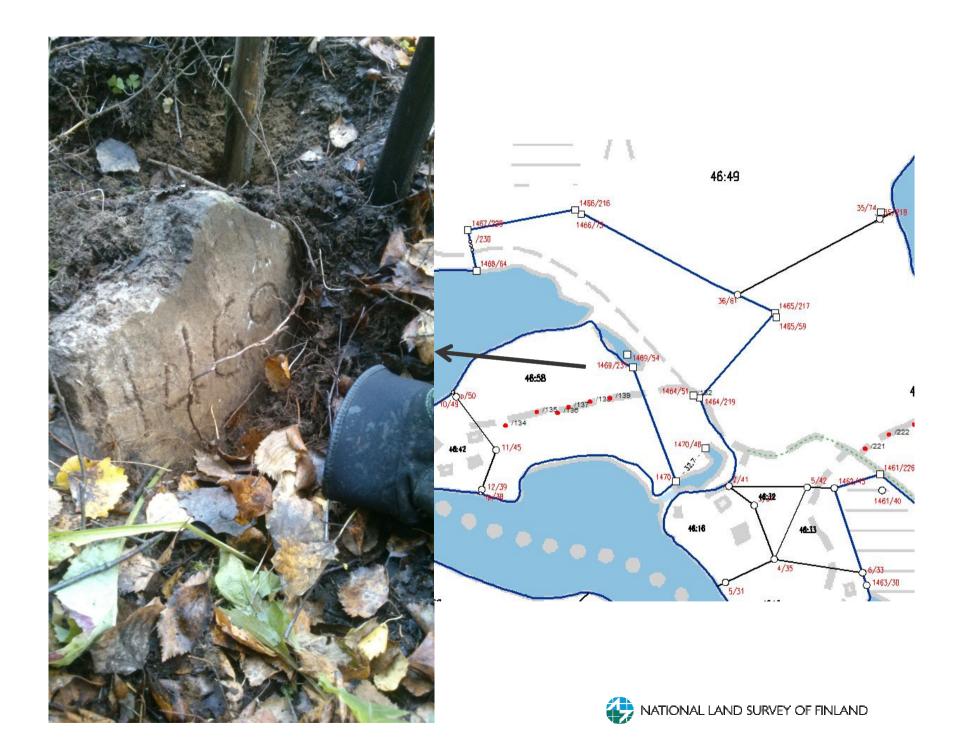

## **Proceedings**

- Preparing
  - Archives
- Field work
  - Marking borders, easements, surveying
  - Finnish cadastre is "field cadastre" there is always link from database to the field
    - Field rules!
- Meeting
- Producing documents
  - Minute of meeting, map etc.
- Registering