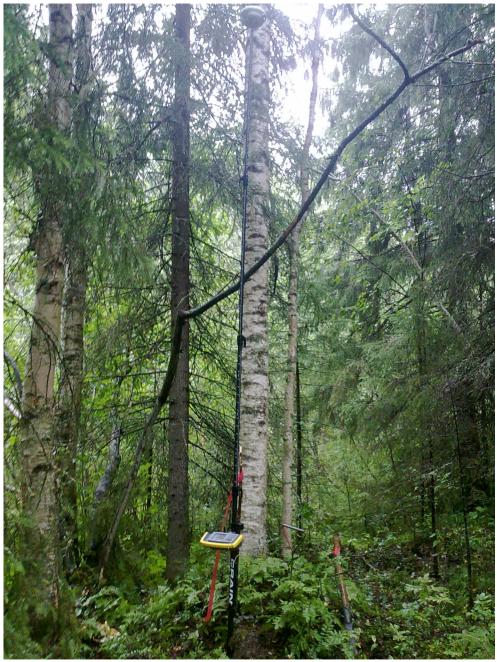

## **Proceedings**

- Preparing
  - Archives
- Field work
  - Marking borders, easements, surveying
  - Finnish cadastre is "field cadastre" there is always link from database to the field
    - Field rules!
- Meeting
- Producing documents
  - Minute of meeting, map etc.
- Registering