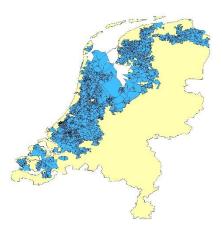

Postal codes lying under sea level. Totally there are 3.058.102 constructions with a common value of more than € 711 billion.

11 May 2016, ANCPI, Romania