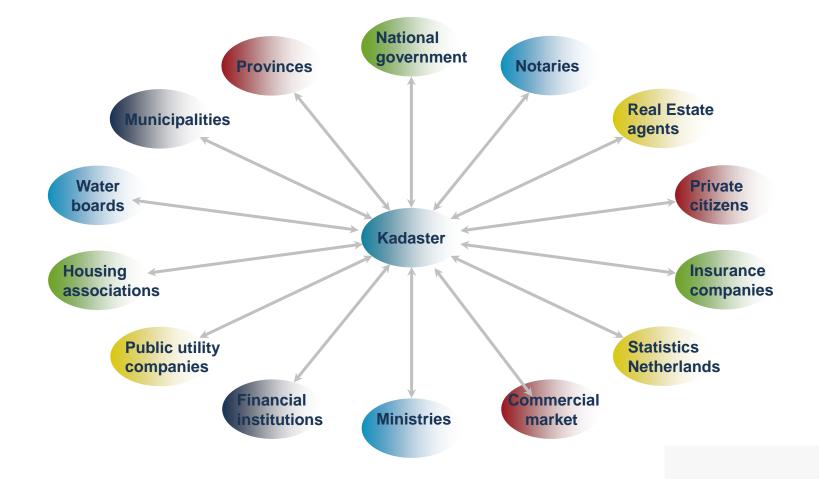

I, Romania

## Staff

- Number of employees 1632 (fte)
- 72% male and 28% female
- Average age: 52 years
- 34% female in management functions









## Legal certainty: some figures

### 2014

- Deeds (in numbers)
- Mortgage documents (in numbers)
- Survey requests (in numbers)
- Ships (deeds, in numbers)
- Airplanes (deeds, in numbers)

348.200 284.800 64.700 618 18



## Kadaster as information provider

- Information products in 2014:
  - 20,300,000 products My Kadaster
  - 1,800,000 products Internet
  - 126,000 products Kadaster-on-line for citizens
  - 560,000 products KLIC



Postal codes lying under sea level. Totally there are 3.058.102 constructions with a common value of more than € 711 billion.

11 May 2016, ANCPI, Romania



### Turnover in million €





### Our customers



11 May 2016, ANCPI, Romania

## Kadaster information hub in eGovernment

- Key register cadastre вкк
- Key register topography BRT
- Distributor Public restrictions WKPB
- Distributor Cables & Pipelines KLIC
- Distributor Building and address information вад
- Distributor Planning/zoning information
- Distributor Valuation information (2014) woz
- Distributor Large scale base map (2015) вст





## Kadaster information hub in eGovernment

Customers just like to know 'everything'...



#### Kadaster information hub in eGovernment **Energy label C** Bought in 1998, price € 230.000 Arnhem C 4231 Current value € 285.000 320 m2 **Domestic use** Long Lease 1923 Mr. John Jansen Born 15-05-1956 Ci Development plan **Mortgage ING Bank** € 220.000 Monument Height 6m above sea level 11 May 2016, AN