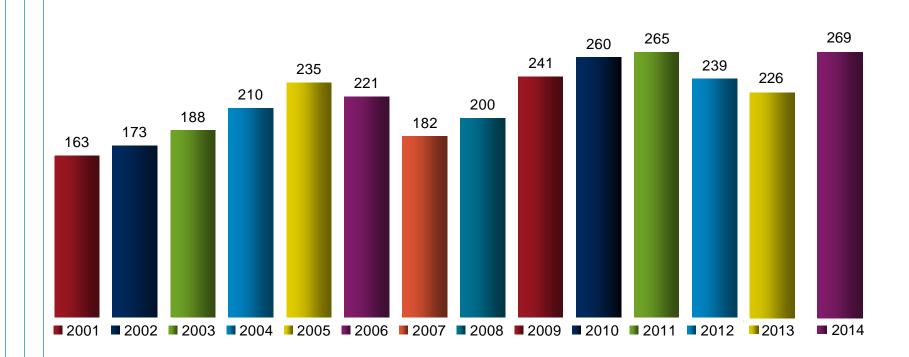

on



11 May 2016, ANCPI, Romania

## Staff

- Number of employees 1632 (fte)
- 72% male and 28% female
- Average age: 52 years
- 34% female in management functions









## Legal certainty: some figures

### 2014

- Deeds (in numbers)
- Mortgage documents (in numbers)
- Survey requests (in numbers)
- Ships (deeds, in numbers)
- Airplanes (deeds, in numbers)

348.200 284.800 64.700 618 18



## Kadaster as information provider

- Information products in 2014:
  - 20,300,000 products My Kadaster
  - 1,800,000 products Internet
  - 126,000 products Kadaster-on-line for citizens
  - 560,000 products KLIC



Postal codes lying under sea level. Totally there are 3.058.102 constructions with a common value of more than € 711 billion.

11 May 2016, ANCPI, Romania



### Turnover in million €





### Our customers



11 May 2016, ANCPI, Romania

## Kadaster information hub in eGovernment

- Key register cadastre вкк
- Key register topography BRT
- Distributor Public restrictions WKPB
- Distributor Cables & Pipelines KLIC
- Distributor Building and address information вад
- Distributor Planning/zoning information
- Distributor Valuation information (2014) woz
- Distributor Large scale base map (2015) вст





## Kadaster information hub in eGovernment

Customers just like to know 'everything'...



#### Kadaster information hub in eGovernment **Energy label C** Bought in 1998, price € 230.000 Arnhem C 4231 Current value € 285.000 320 m2 **Domestic use** Long Lease 1923 Mr. John Jansen Born 15-05-1956 Ci Development plan **Mortgage ING Bank** € 220.000 Monument Height 6m above se