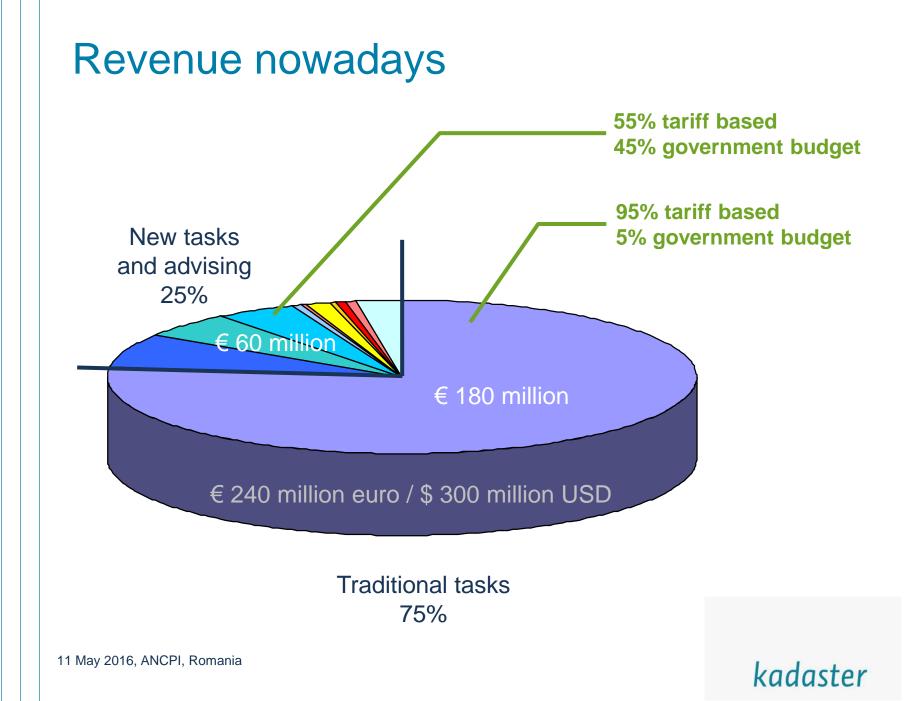

11 May 2016, ANCPI, Romania

## Staff

- Number of employees 1632 (fte)
- 72% male and 28% female
- Average age: 52 years
- 34% female in management functions









## Legal certainty: some figures

### 2014

- Deeds (in numbers)
- Mortgage documents (in numbers)
- Survey requests (in numbers)
- Ships (deeds, in numbers)
- Airplanes (deeds, in numbers)

348.200 284.800 64.700 618 18



## Kadaster as information provider

- Information products in 2014:
  - 20,300,000 products My Kadaster
  - 1,800,000 products Internet
  - 126,000 products Kadaster-on-line for citizens
  - 560,000 products KLIC



Postal codes lying under sea level. Totally there are 3.058.102 constructions with a common value of more than € 711 billion.

11 May 2016, ANCPI, Romania



### Turnover in million €





### Our customers



11 May 2016, ANCPI, Romania

## Kadaster information hub in eGovernment

- Key register cadastre вкк
- Key register topography BRT
- Distributor Public restrictions WKPB
- Distributor Cables & Pipelines KLIC
- Distributor Building and address information вад
- Distributor Planning/zoning information
- Distributor Valuation information (2014) woz
- Distributor Large scale base map (2015) вст





## Kadaster information hub in eGovernment

Customers just like to know 'everything'...



#### Kadaster information hub in eGovernment **Energy label C** Bought in 1998, price € 230.000 Arnhem C 4231 Current value € 285.000 320 m2 **Domestic use** Long Lease 1923 Mr. John Jansen Born 15-05-1956 Ci Development plan **Mortgage ING Bank** € 220.000 Monument Height 6m above sea