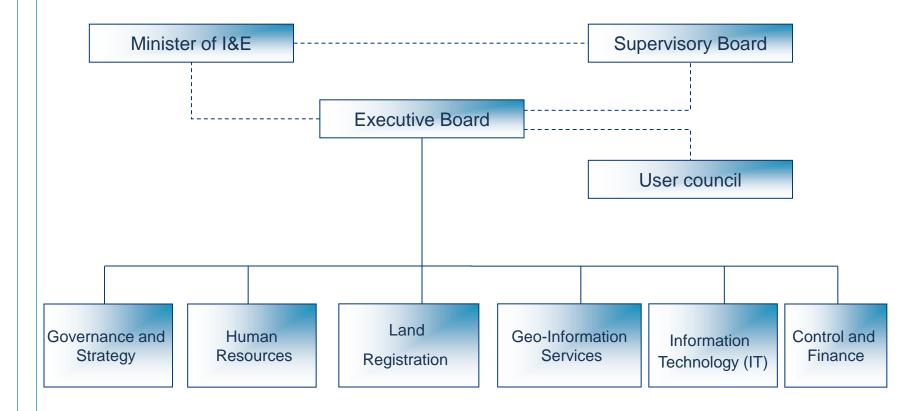

### Kadaster in the Netherlands Paula Dijkstra 9 June 2016

#### Cadastral surveying

**Cables and Pipelines** 

### Land Registry

# Multi-purpose organisation

#### Land consolidation

Key Registers Information node eGovernment/NSDI



National Geodetic Reference Network

#### Mijn Kadaster



## Kadaster organisation



11 May 2016, ANCPI, Romania

## Staff

- Number of employees 1632 (fte)
- 72% male and 28% female
- Average age: 52 years
- 34% female in management functions









## Legal certainty: some figures

### 2014

- Deeds (in numbers)
- Mortgage documents (in numbers)
- Survey requests (in numbers)
- Ships (deeds, in numbers)
- Airplanes (deeds, in numbers)

348.200 284.800 64.700 618 18



## Kadaster as information provider

- Information products in 2014:
  - 20,300,000 products My Kadaster
  - 1,800,000 products Internet
  - 126,000 products Kadaster-on-line for citizens
  - 560,000 products KLIC



Postal codes lying under sea level. Totally there are 3.058.102 constructions with a common value of more than € 711 billion.

11 May 2016, ANCPI, Romania



### Turnover in million €