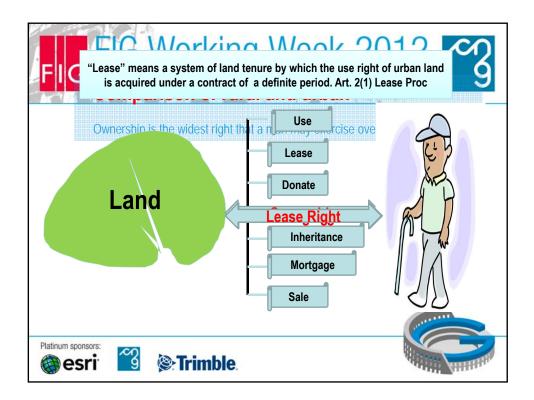

| To family<br>member                              | To family<br>members                                               | To any person                                                                                      |  |  |  |  |
| Inheritance                                   | Family members                                           | -Children<br>-Parents<br>-Dependants<br>(With no<br>land) | -To any farmer by<br>will<br>-Minor children<br>-Children no land<br>-Children land<br>-Parents | To family<br>members<br>(includes<br>dependants) | To family<br>members                                               | -To any farmer<br>by will<br>-Minor children<br>-Children no<br>land<br>-Children land<br>-Parents |  |  |  |  |























| FIG Rome, Italy 6–10 May |                                                                                                               |            |              |              |        |         |              |              |        |  |  |  |  |
|--------------------------|---------------------------------------------------------------------------------------------------------------|------------|--------------|--------------|--------|---------|--------------|--------------|--------|--|--|--|--|
| Period                   | Land<br>use                                                                                                   | N/S        | Use          | Lease        | Donate | Inherit | Mortga<br>ge | Sale         | Equity |  |  |  |  |
| Imperial<br>Era          | Rural