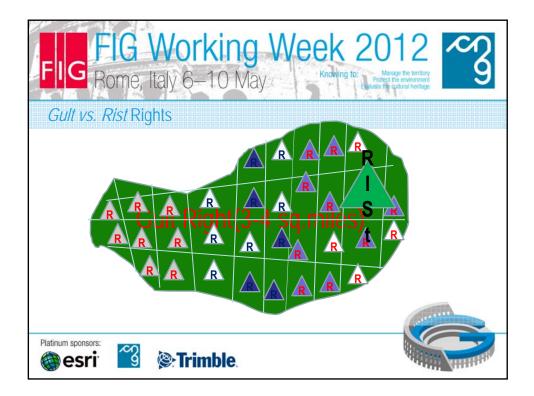

| FIG Working Week 2012<br>Rome, Italy 6–10 May |                                                          |                                                           |                                                                                                 |                                                  |                                                                    |                                                                                                    |  |  |  |  |
|-----------------------------------------------|----------------------------------------------------------|-----------------------------------------------------------|-------------------------------------------------------------------------------------------------|------------------------