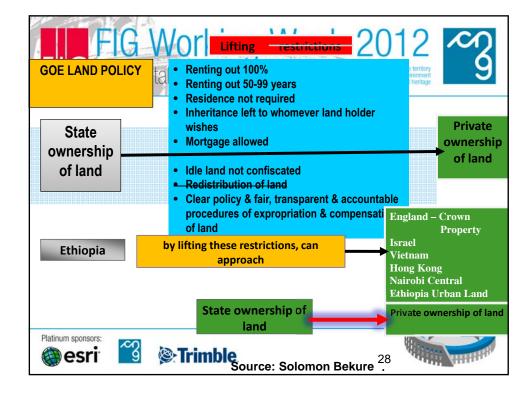

| V      |  |  |  |  |
|                          | Urban                                                                                                         |            | $\checkmark$ | V            | V      |         | √(?)         | X            | X      |  |  |  |  |
|                          | X( $\checkmark$ )- No inheritance except to children and widow/er $\checkmark$ (?)- mortgage only lease right |            |              |              |        |         |              |              |        |  |  |  |  |
| Platinum sponsor         | s:                                                                                                            | <b>⊚</b> T | rimble       | e.           |        |         | <b>WAR</b>   |              | HINKIN |  |  |  |  |