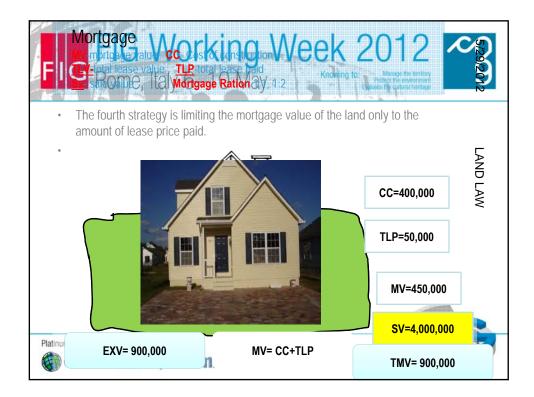

| To family<br>member                              | To family<br>members                                               | To any person                                                                                      |  |  |  |  |
| Inheritance                                   | Family members                                           | -Children<br>-Parents<br>-Dependants<br>(With no<br>land) | -To any farmer by<br>will<br>-Minor children<br>-Children no land<br>-Children land<br>-Parents | To family<br>members<br>(includes<br>dependants) | To family<br>members                                               | -To any farmer<br>by will<br>-Minor children<br>-Children no<br>land<br>-Children land<br>-Parents |  |  |  |  |























| FIG Rome, Italy 6–10 May |                                                                                                               |            |              |              |        |         |              |              |        |  |  |  |  |
|--------------------------|---------------------------------------------------------------------------------------------------------------|------------|--------------|--------------|--------|---------|--------------|--------------|--------|--|--|--|--|
| Period                   | Land<br>use                                                                                                   | N/S        | Use          | Lease        | Donate | Inherit | Mortga<br>ge | Sale         | Equity |  |  |  |  |
| Imperial<br>Era          | Rural