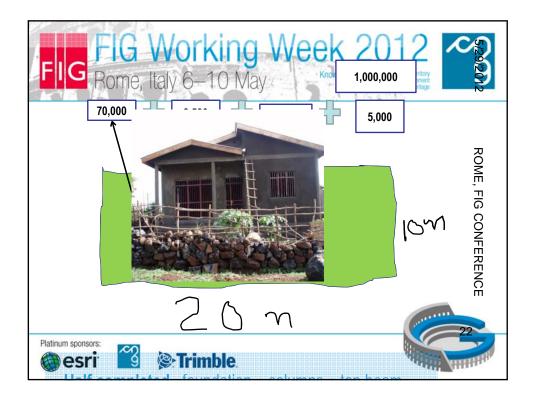

| To family<br>member                              | To family<br>members                                               | To any person                                                                                      |  |  |  |  |
| Inheritance                                   | Family members                                           | -Children<br>-Parents<br>-Dependants<br>(With no<br>land) | -To any farmer by<br>will<br>-Minor children<br>-Children no land<br>-Children land<br>-Parents | To family<br>members<br>(includes<br>dependants) | To family<br>members                                               | -To any farmer<br>by will<br>-Minor children<br>-Children no<br>land<br>-Children land<br>-Parents |  |  |  |  |























| FIG Rome, Italy 6–10 May |                                                                                                               |            |              |              |        |         |              |              |        |  |  |  |  |
|--------------------------|---------------------------------------------------------------------------------------------------------------|------------|--------------|--------------|--------|---------|--------------|--------------|--------|--|--|--|--|
| Period                   | Land<br>use                                                                                                   | N/S        | Use          | Lease        | Donate | Inherit | Mortga<br>ge | Sale         | Equity |  |  |  |  |
| Imperial<br>Era          | R