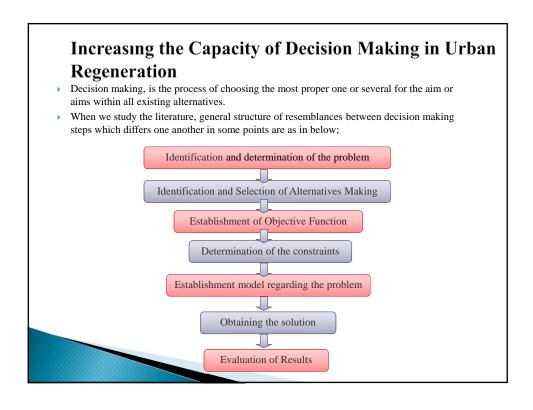

# **Determination of Decision Analysis Process and Strategies** in Urban Regeneration Applications in Turkey

In Turkey, urban regeneration applications consist of two steps as planning and application.

#### Planning

- declaring regeneration areas for all process within regeneration area,
- determination of ownership structure of the area,
- social strucexpounding to registry ture analysis for specifically to field
- determination of financial model.

#### Application

- establishment of real estate determination committee
- · value determination of real estates
- reach an agreement with estate holders and application of socialization by authorized management if an agreement is not reached
- preparation of areas infrastructure,
- construction,
- landscaping and architecture plans,
- revision or changes in upper stage plans and application of the plan to area.

We can sum up strategies which will be created for urban regeneration application areas;

- > Strategies about economical structure related with real estates,
- Spatial planning strategy,
- Environmental structure strategy,
- Social structure strategy,
- Legal and management strategies of authority,

# **Decision Analysis Process and Changes of Strategies in Model Applications in Turkey**

- Strategy change and process of finding the strategies which provides the best benefits for all attendant groups will be defined by problems faced in some urban regeneration applications in some metropolitans of Turkey and definition of related attendant groups.
- These applications are conspicuous in its social structure change, Istanbul Sulukule urban regeneration application, Haydarpasa harbor urban regeneration application which is one of the transportation focus of Istanbul and Ankara Ulus historical central urban regeneration application samples.