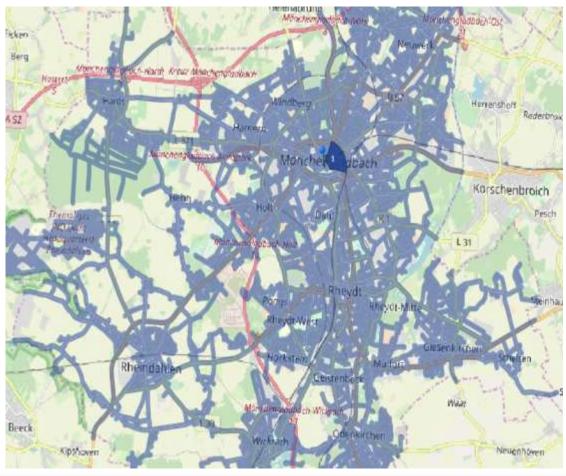

# Image blurring statistics

- City  $\rightarrow$  1300km of roads
- panorama images capturing every 3m
- result: 450.000 images
- 1 Image  $\rightarrow$  1s  $\rightarrow$  one mashine
- processing time for whole project:  $450.000s \rightarrow 125h \rightarrow 5 days$