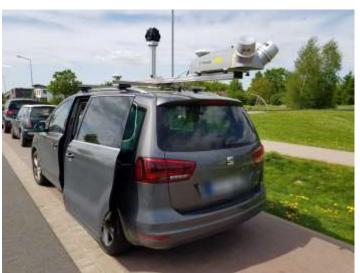

# Surveying - Modern aproach

- Terrestrial scanning
- Airborne LiDAR scanning
- Mobile mapping

ORGANISED BY

"Geospatial Information for a Smarter Life and Environmental Resilience"

Trimble.

"Geospatial Information for a Smarter Life and Environmental Resilience"

# Mobile mapping

- Multi-component system
- Point cloud
- Application
- MLS advantages

"Geospatial Information for a Smarter Life and Environmental Resilience"