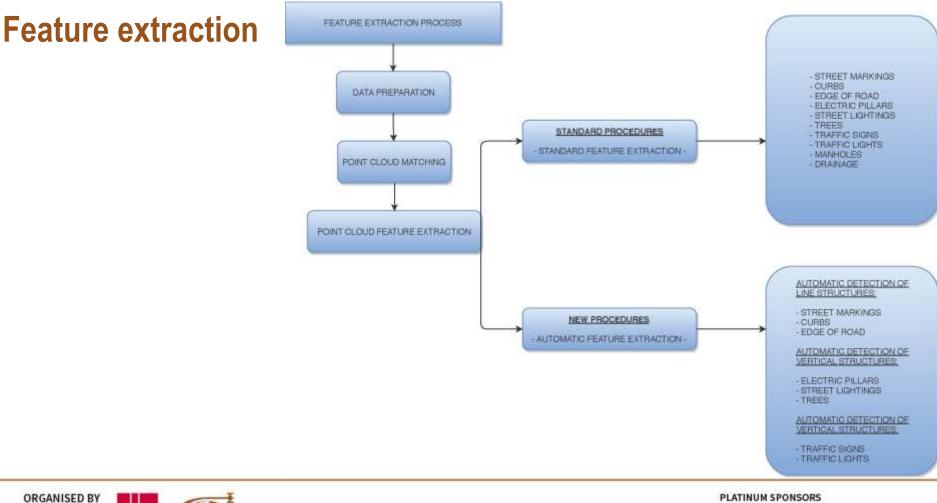

#### **Feature extraction**

- Previous steps: point cloud and Imagery matching
- Control points
- Known problems
- Comercial softwares
- Automatic procedures
- Procedures based on AI (artificial intelligence)