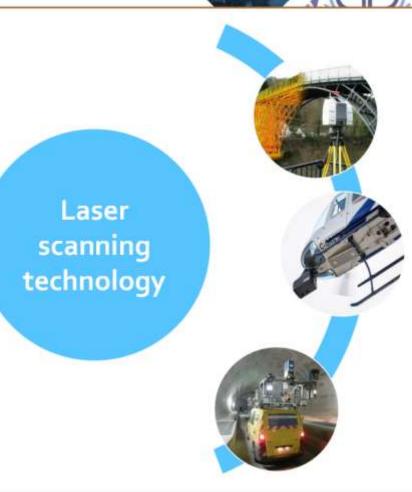

# Surveying - Modern aproach

- Terrestrial scanning
- Airborne LiDAR scanning
- Mobile mapping

ORGANISED BY

"Geospatial Information for a Smarter Life and Environmental Resilience"

Trimble.

"Geospatial Information for a Smarter Life and Environmental Resilience"

#### Mobile mapping systems

ORGANISED BY

THE SCIENCE OF WHERE

"Geospatial Information for a Smarter Life and Environmental Resilience"