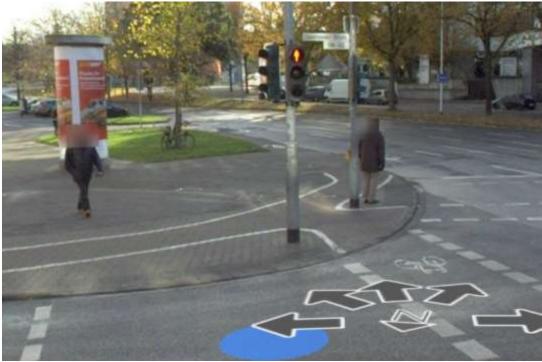

# **Image blurring - Basic information**

- Automatic procedures
- Convolutional Neural Networks (CNNs / ConvNets)

"Geospatial Information for a Smarter Life and Environmental Resilience"

# Image blurring - Basic information

- reliability methodology
- fully automatic procedures
- plug and play solution
- user friendly environment

"Geospatial Information for a Smarter Life and Environmental Resilience"

# Image blurring statistics

- City  $\rightarrow$  1300km of roads
- panorama images capturing every 3m
- result: 450.000 images
- 1 Image  $\rightarrow$  1s  $\rightarrow$  one mashine
- processing time for whole project:  $450.000s \rightarrow 125h \rightarrow 5 days$