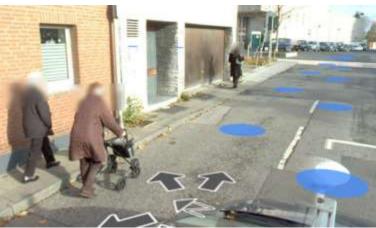

# **Image blurring - Basic information**

- Automatic procedures
- Convolutional Neural Networks (CNNs / ConvNets)

"Geospatial Information for a Smarter Life and Environmental Resilience"

# Image blurring - Basic information

- reliability methodology
- fully automatic procedures
- plug and play solution
- user friendly environment

"Geospatial Information for a Smarter Life and Environmental Resilience"