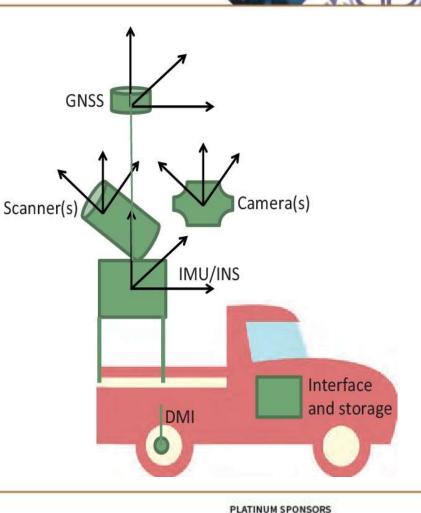

# Mobile mapping

- Multi-component system
- Point cloud
- Application
- MLS advantages

"Geospatial Information for a Smarter Life and Environmental Resilience"

# **Problem definition**

- Point cloud and Imagery ٠ matching
- **Control points** ۲
- Known problems ٠
- Comercial softwares •
- Automatic procedures ٠
- Procedures based on AI • (artificial intelligence)