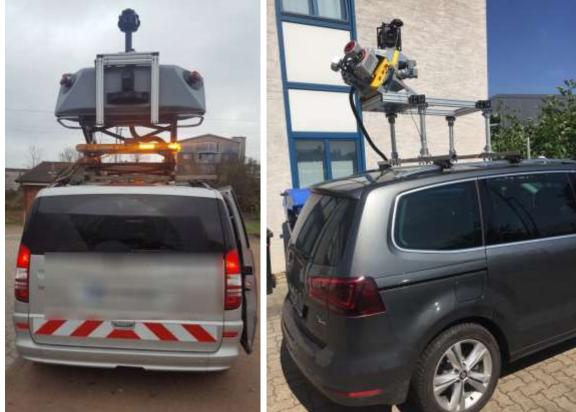

# Surveying - Modern aproach

- Terrestrial scanning
- Airborne LiDAR scanning
- Mobile mapping

ORGANISED BY

"Geospatial Information for a Smarter Life and Environmental Resilience"

Trimble.

"Geospatial Information for a Smarter Life and Environmental Resilience"

# Mobile mapping

- Multi-component system
- Point cloud
- Application
- MLS advantages

"Geospatial Information for a Smarter Life and Environmental Resilience"