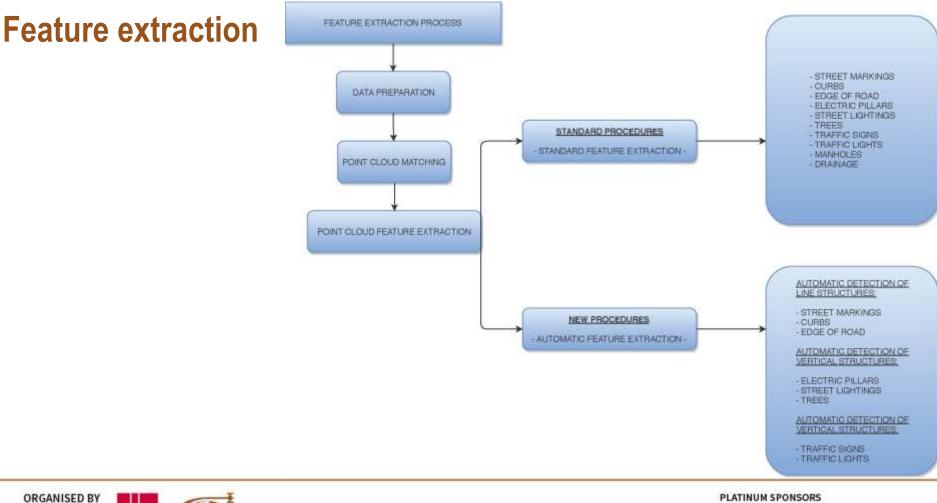

#### **Feature extraction**

- Previous steps: point cloud and Imagery matching
- Control points
- Known problems
- Comercial softwares
- Automatic procedures
- Procedures based on AI (artificial intelligence)

#### **Feature extraction**

"Geospatial Information for a Smarter Life and Environmental Resilience"

#### **Feature extraction**