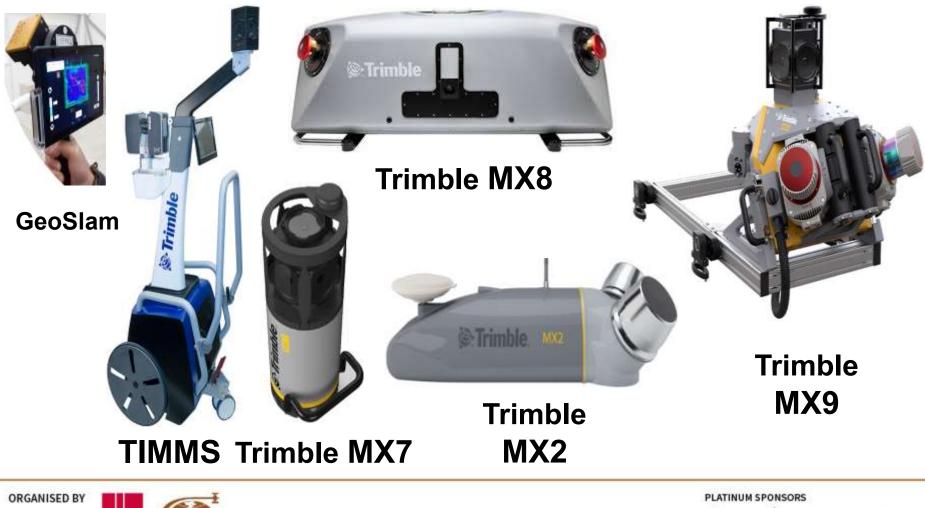

# Mobile mapping

- Multi-component system
- Point cloud
- Application
- MLS advantages

"Geospatial Information for a Smarter Life and Environmental Resilience"

#### Mobile mapping systems

ORGANISED BY

THE SCIENCE OF WHERE

"Geospatial Information for a Smarter Life and Environmental Resilience"