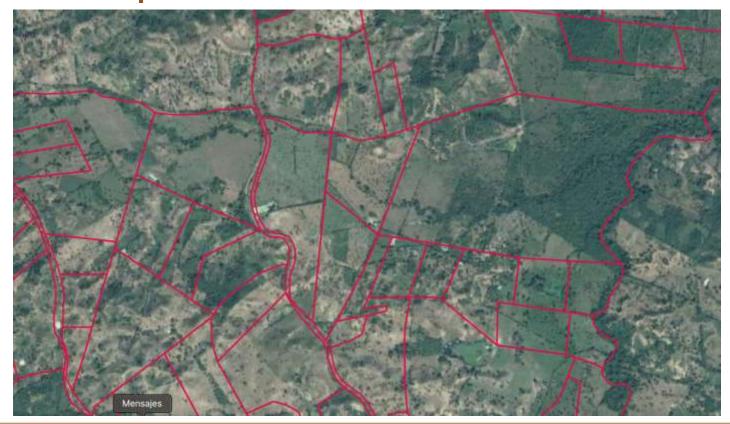

#### Results of the pilots

22-26 April, Hanoi, Vietnam

#### Results of the pilots

- Change in Area
- New definition the field
- Best precision in the measurements

**ACTUAL CADASTER NEW DEFINITION** 

22-26 April, Hanoi, Vietnam

#### Results of the pilots

- 1 formal parcel (Cadaster)
- 4 Tenure (Competence of the National Land Agency)

**ACTUAL CADASTER NEW DEFINITION** 

22-26 April, Hanoi, Vietnam