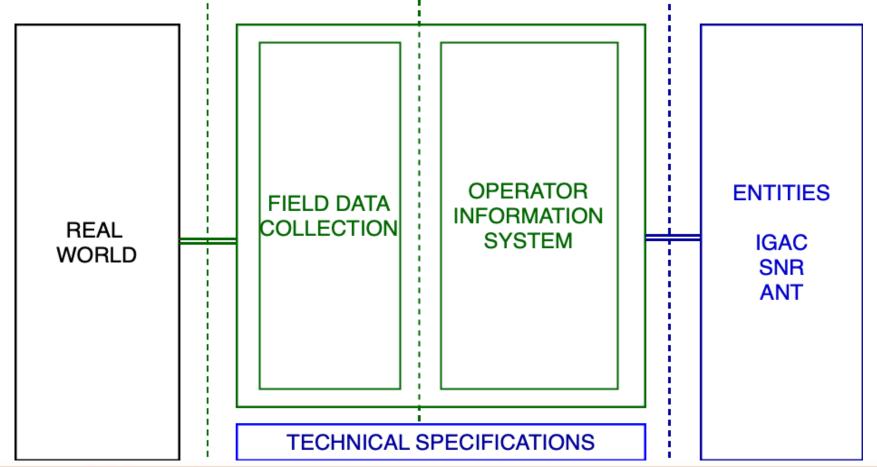

# Multipurpose Cadaster

22-26 April, Hanoi, Vietnam

"Geospatial Information for a Smarter Life and Environmental Resilience"

# WHY MULTIPURPOSE CADASTER IN COLOMBIA???

- The new cadastre has to improve data interoperability
- It shall help to Identify both, formal and informal land tenure
- All LAND is Identify in the massive intervention
- Integral Rural Reform peace accords

## DELIVERY TO ENTITIES

- IGAC
- SNR
- ANT

22-26 April, Hanoi, Vietnam

"Geospatial Information for a Smarter Life and Environmental Resilience"