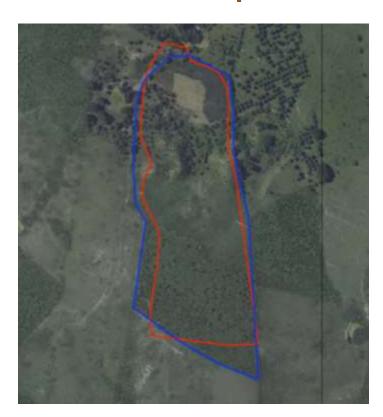

#### Results of the pilots

- 1 formal parcel (Cadaster)
- 4 Tenure (Competence of the National Land Agency)

**ACTUAL CADASTER NEW DEFINITION** 

22-26 April, Hanoi, Vietnam