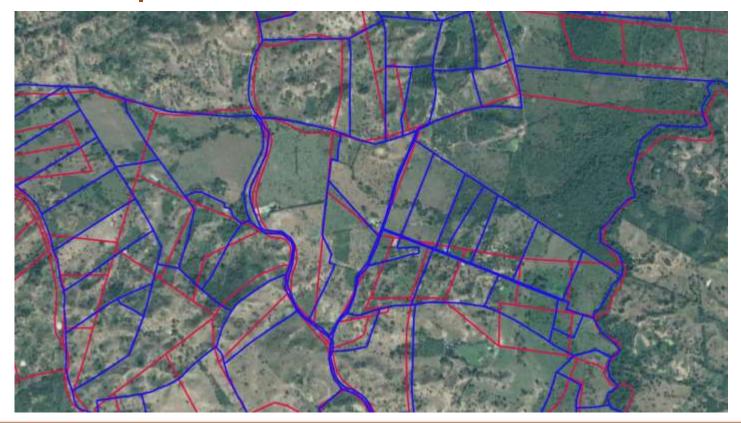

#### Results of the pilots

22-26 April, Hanoi, Vietnam

#### Results of the pilots

- Change in Area
- New definition the field
- Best precision in the measurements

**ACTUAL CADASTER NEW DEFINITION** 

22-26 April, Hanoi, Vietnam

#### Results of the pilots

- 1 formal parcel (Cadaster)
- 4 Tenure (Competence of the National Land Agency)

**ACTUAL CADASTER NEW DEFINITION** 

22-26 April, Hanoi, Vietnam