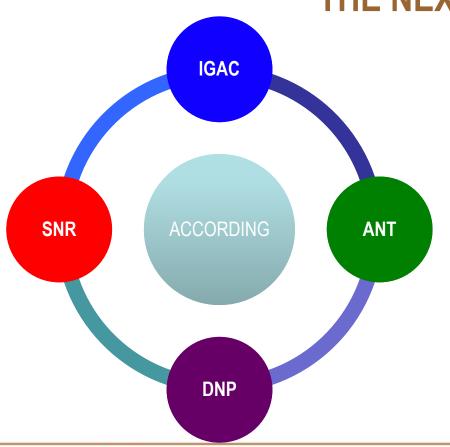

## DELIVERY TO ENTITIES

- IGAC
- SNR
- ANT

22-26 April, Hanoi, Vietnam

"Geospatial Information for a Smarter Life and Environmental Resilience"

#### THE NEXT STEP

- JOINT VISION
- INTER INTITUTIONAL AGREEMENTS
- ARTICULATION OF PROCESSES

THE SCIENCE OF WHERE

22-26 April, Hanoi, Vietnam