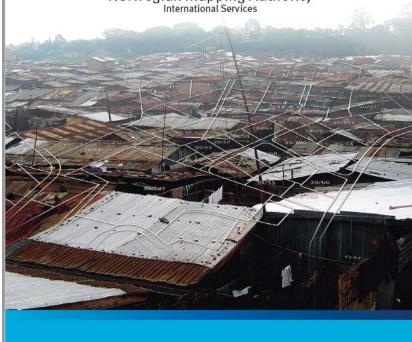

#### Working to improve land administration and tenure security

Norwegian Mapping Authority
International Services

22-26 April, Hanoi, Vietnam

"Geospatial Information for a Smarter Life and Environmental Resilience"

#### Phase 1: Securing Ownership to Land in Kyrgyzstan

- Project during 2013 2016
- Total grant 1,4 mill USD
- KYRPOS complete network
- Webster Charles

  Tatas area

  W. Belevy Bb, C. Tokfook

  C. Tokfook