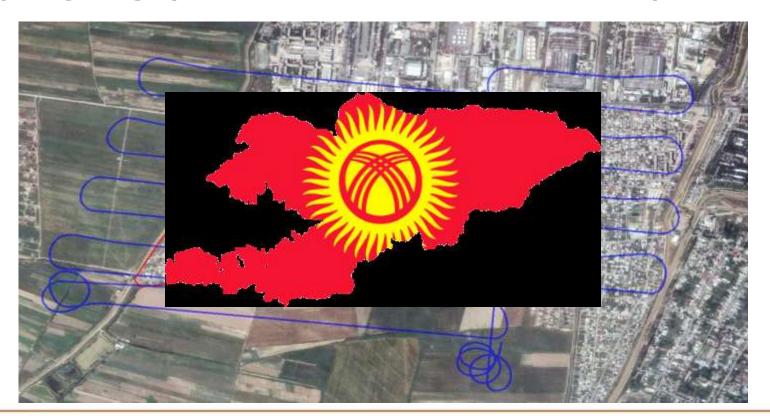

#### Phase 1: Securing Ownership to Land in Kyrgyzstan

- Project during 2013 2016
- Total grant 1,4 mill USD
- KYRPOS complete network
- Webster Charles

  Tatas area

  W. Belevy Bb, C. Tokfook

  C. Tokfook

  Tatas area

  W. C. Tokfook

  C. Tokfook

  C. Tokfook

  C. Tokfook

  C. Tokfook

  W. Bokonbaevo

  W. Bokonbaevo

  W. Bokonbaevo

  W. Baetovo Nary Area

  W. At-Bashy

  C. Tokfook

  W. Bokonbaevo

  W. Baetovo Nary Area

  W. At-Bashy

  C. Tokfook

  W. At-Bashy

  W. At-Ba
- Improved accuracy of cadastral maps
- Developed specifications for a new IT system for registration of property rights

22-26 April, Hanoi, Vietnam