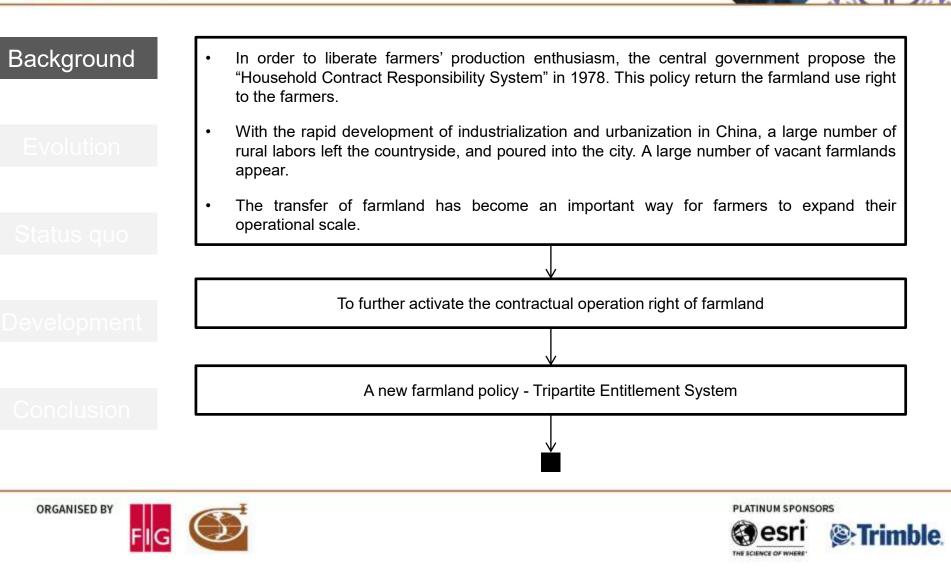

#### An LADM-based Profile for Farmland Tripartite Entitlement System in China

Yuefei Zhuo, Zhongguo Xu, Guan Li, Cifang Wu, Yuzhe Wu

(Zhejiang University, PR China)

Christiaan Lemmen

(Kadaster International/University of Twente, the Netherlands)







"Geospatial Information for a Smarter Life and Environmental Resilience"





"Geospatial Information for a Smarter Life and Environmental Resilience"



ORGANISED BY



THE SCIENCE OF WHERE

"Geospatial Information for a Smarter Life and Environmental Resilience"



"Geospatial Information for a Smarter Life and Environmental Resilience"









## FIG FIG WORKING WEEK 2019 22–26 April, Hanoi, Vietnam "Geospatial Information for a Smarter Life and Environmental Resilience"









## FIG FIG WORKING WEEK 2019 2-26 April, Hanoi, Vietnam "Geospatial Information for a Smarter Life and Environmental Resilience"



THE SCIENCE OF WHERE

## FIG FIG WORKING WEEK 2019 2-26 April, Hanoi, Vietnam "Geospatial Information for a Smarter Life and Environmental Resilience"







THE SCIENCE OF WHERE

"Geospatial Information for a Smarter Life and Environmental Resilience"





TRACTORE





"Geospatial Information for a Smarter Life and Environmental Resilience"



esri & Tr

THE SCIENCE OF WHERE



ORGANISED BY



"Geospatial Information for a Smarter Life and