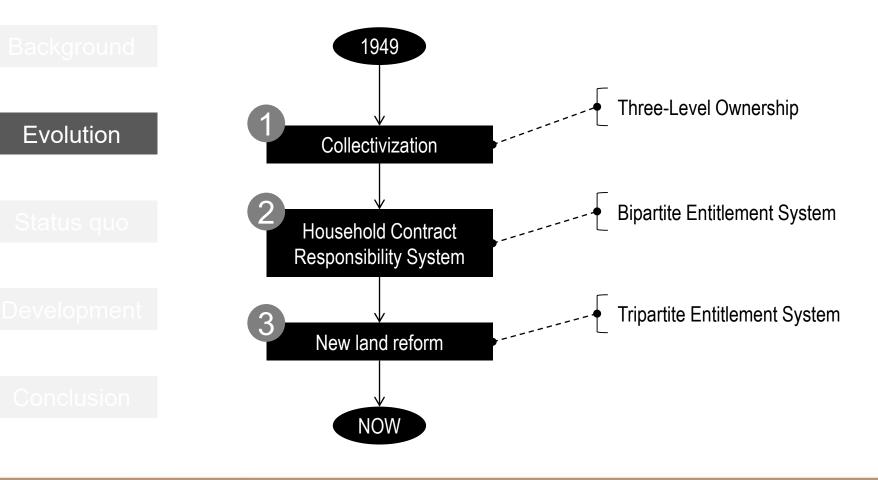

#### Background

Evolution

Status quo

Development

Conclusion

- Reviewed the evolution of farmland institutions in China since 1949
- Based on the review, the existing farmland right system is sorted out: "ownership contractual operation right (or contract right) – operation right"
- the LADM based tripartite entitlement system is developed accordingly