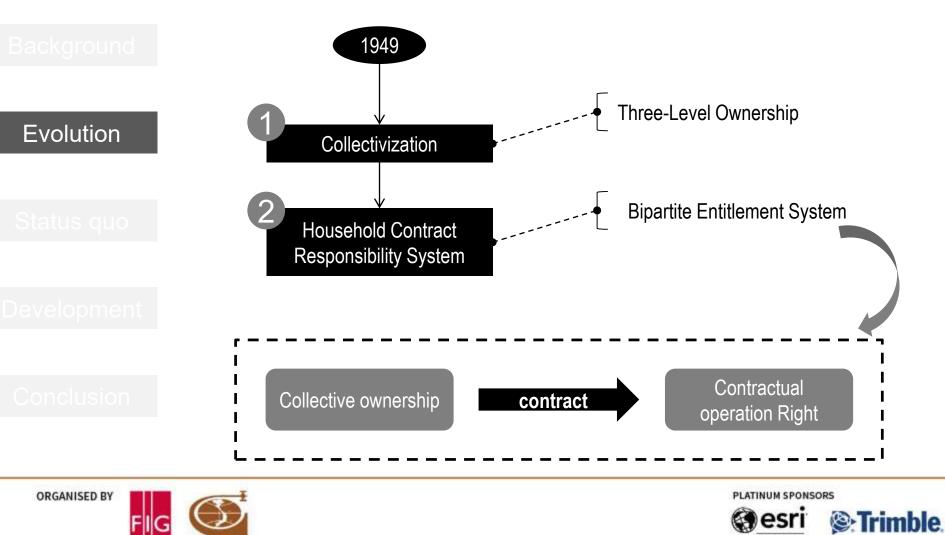

#### Background

Evolution

Status quo

Development

Conclusion

- Reviewed the evolution of farmland institutions in China since 1949
- Based on the review, the existing farmland right system is sorted out: "ownership contractual operation right (or contract right) – operation right"
- the LADM based tripartite entitlement system is developed accordingly