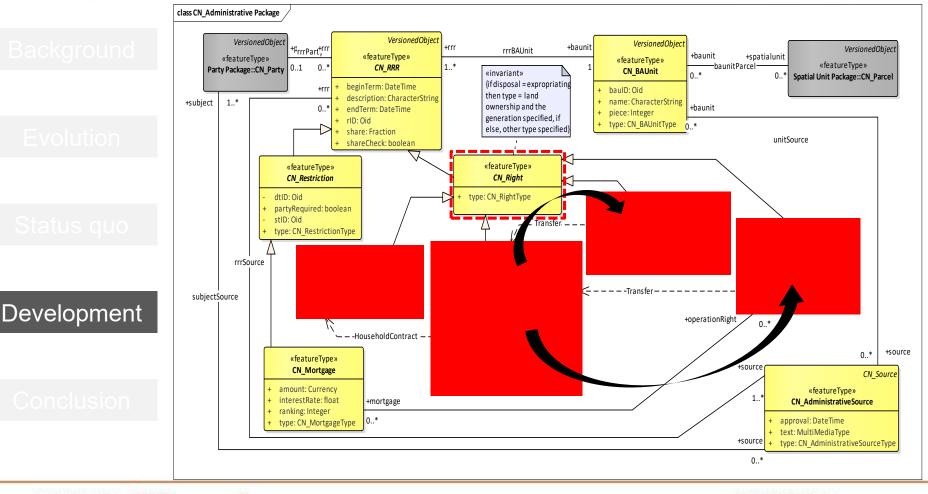

#### Background

Evolution

Status quo

Development

Conclusion

- Reviewed the evolution of farmland institutions in China since 1949
- Based on the review, the existing farmland right system is sorted out: "ownership contractual operation right (or contract right) – operation right"
- the LADM based tripartite entitlement system is developed accordingly