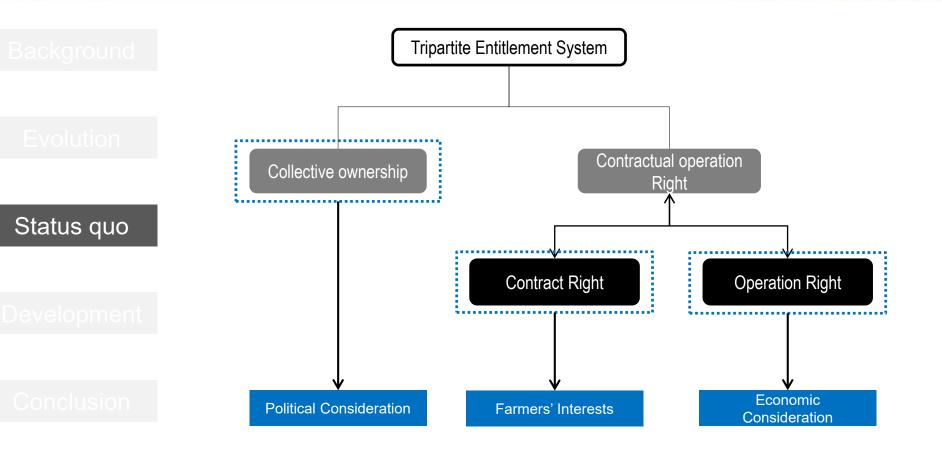

#### Background

Evolution

Status quo

Development

Conclusion

- Reviewed the evolution of farmland institutions in China since 1949
- Based on the review, the existing farmland right system is sorted out: "ownership contractual operation right (or contract right) – operation right"
- the LADM based tripartite entitlement system is developed accordingly