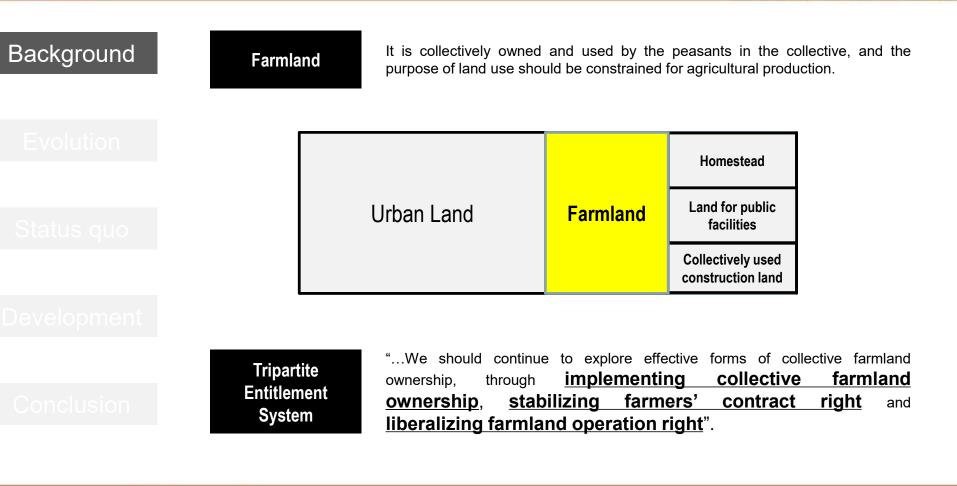

#### An LADM-based Profile for Farmland Tripartite Entitlement System in China

Yuefei Zhuo, Zhongguo Xu, Guan Li, Cifang Wu, Yuzhe Wu

(Zhejiang University, PR China)

Christiaan Lemmen

(Kadaster International/University of Twente, the Netherlands)







"Geospatial Information for a Smarter Life and Environmental Resilience"





"Geospatial Information for a Smarter Life and Environmental Resilience"



ORGANISED BY



THE SCIENCE OF WHERE

"Geospatial Information for a Smarter Life and Environmental Resilience"



"Geospatial Information for a Smarter Life and Environmental Resilience"









## FIG FIG WORKING WEEK 2019 22–26 April, Hanoi, Vietnam "Geospatial Information for a Smarter Life and Environmental Resilience"









## FIG FIG WORKING WEEK 2019 2-26 April, Hanoi, Vietnam "Geospatial Information for a Smarter Life and Environmental Resilience"



THE SCIENCE OF WHERE

## FIG FIG WORKING WEEK 2019 2-26 April, Hanoi, Vietnam "Geospatial Information for a Smarter Life and Environmental Resilience"







THE SCIENCE OF WHERE

"Geospatial Information for a Smarter Life and Environmental Resilience"





TRACTORE





"Geospatial Information for a Smarter Life and Environmenta