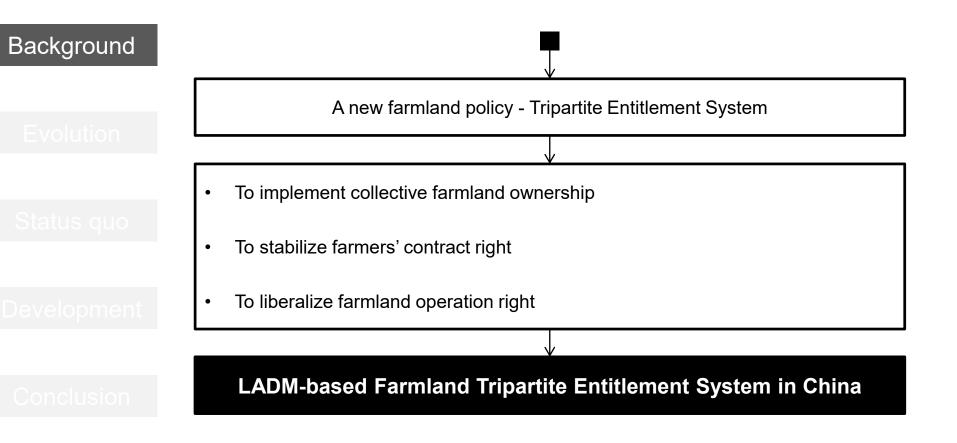

#### An LADM-based Profile for Farmland Tripartite Entitlement System in China

Yuefei Zhuo, Zhongguo Xu, Guan Li, Cifang Wu, Yuzhe Wu

(Zhejiang University, PR China)

Christiaan Lemmen

(Kadaster International/University of Twente, the Netherlands)







"Geospatial Information for a Smarter Life and Environmental Resilience"





"Geospatial Information for a Smarter Life and Environmental Resilience"



ORGANISED BY



THE SCIENCE OF WHERE

"Geospatial Information for a Smarter Life and Environmental Resilience"



"Geospatial Information for a Smarter Life and Environmental Resilience"









## FIG FIG WORKING WEEK 2019 22–26 April, Hanoi, Vietnam "Geospatial Information for a Smarter Life and Environmental Resilience"









## FIG FIG WORKING WEEK 2019 2-26 April, Hanoi, Vietnam "Geospatial Information for a Smarter Life and Environmental Resilience"



THE SCIENCE OF WHERE

## FIG FIG WORKING WEEK 2019 2-26 April, Hanoi, Vietnam "Geospatial Information for a Smarter Life and Environmental Resilience"







THE SCIENCE OF WHERE

"Geospatial Information for a Smarter Life and Environmental Resilience"





TRACTORE





"Geospatial Information for a Smarter Life and Environmental Resilience"



esri & Tr

THE SCIENCE OF WHERE



ORGANISED BY



"Geospatial Information for a Smarter Life and Environmental Resilience"

#### Background

Evolution

Status quo

Developm