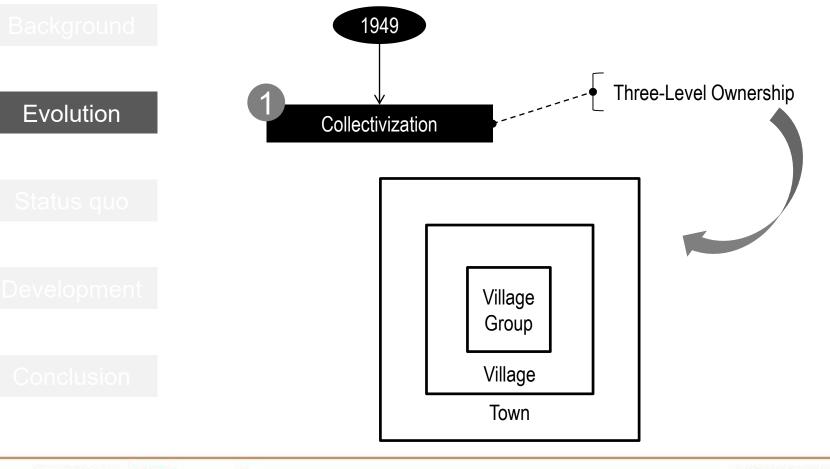

#### Background

Evolution

Status quo

Development

Conclusion

- Reviewed the evolution of farmland institutions in China since 1949
- Based on the review, the existing farmland right system is sorted out: "ownership contractual operation right (or contract right) – operation right"
- the LADM based tripartite entitlement system is developed accordingly