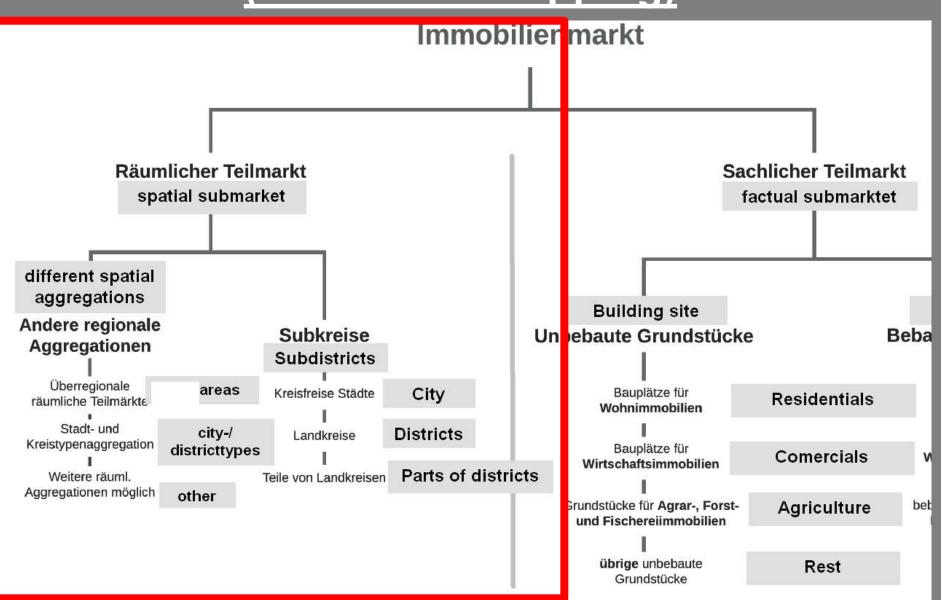

## 3. What to describe... ....to give the costumers a good idea of the market ?

## ...what to describe...

# .....in useful spatial areas

## Define the <u>spatial area</u> (without overlapping)