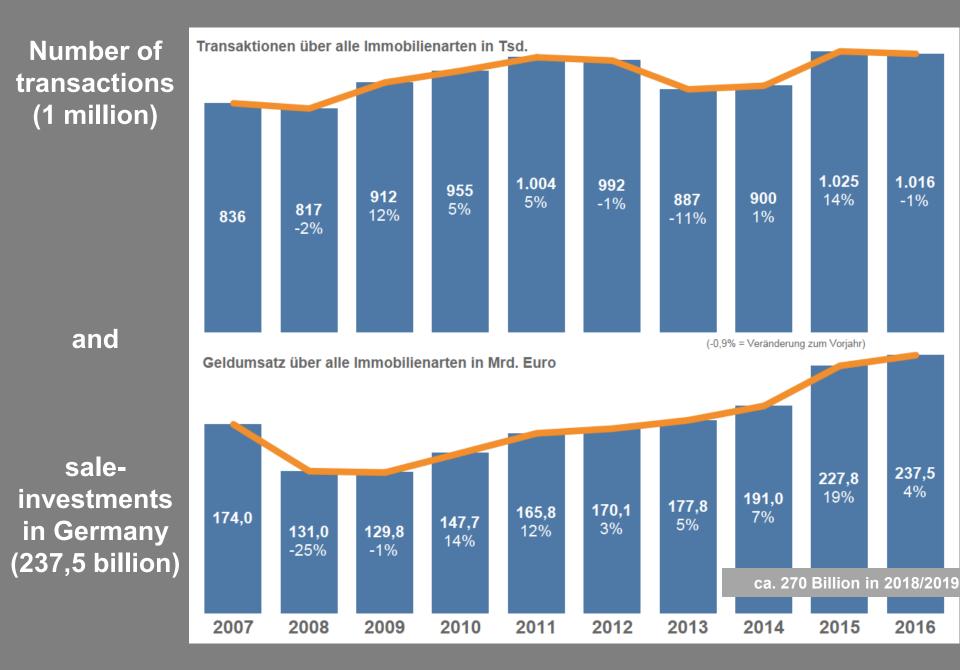

#### Purchase investments by property-category (in billion euro) Total = 237,5 Billion Euro

# In the purchase of residential real estate 66% of the total money turnover is invested.