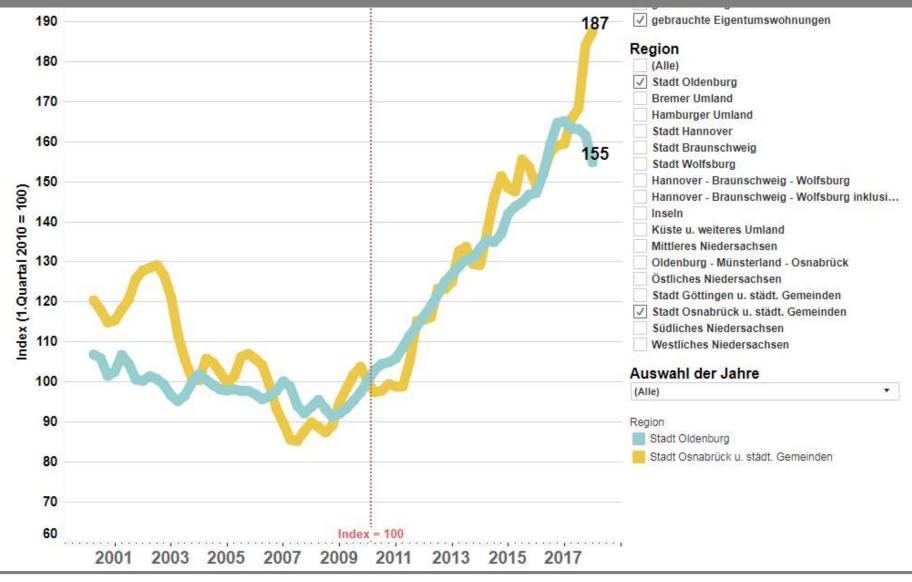

## Example

#### Apartment - Prices in different regions in northern Germany ?

https://www.gag.niedersachsen.de/startseite/grundstuecksmarktberichte/niedersaechsischer\_preisindex/

https://www.gag.niedersachsen.de/startseite/grundstuecksmarktberichte/niedersaechsischer\_preisindex/

https://www.gag.niedersachsen.de/startseite/grundstuecksmarktberichte/niedersaechsischer\_preisindex/