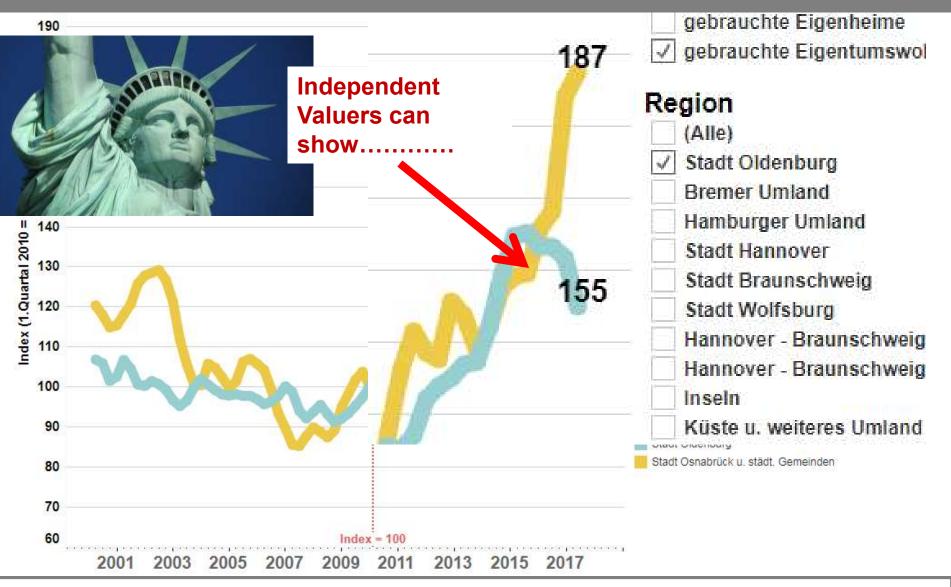

## Example

#### Apartment - Prices in different regions in northern Germany ?

https://www.gag.niedersachsen.de/startseite/grundstuecksmarktberichte/niedersaechsischer\_preisindex/

https://www.gag.niedersachsen.de/startseite/grundstuecksmarktberichte/niedersaechsischer\_preisindex/

https://www.gag.niedersachsen.de/startseite/grundstuecksmarktberichte/niedersaechsischer\_preisindex/