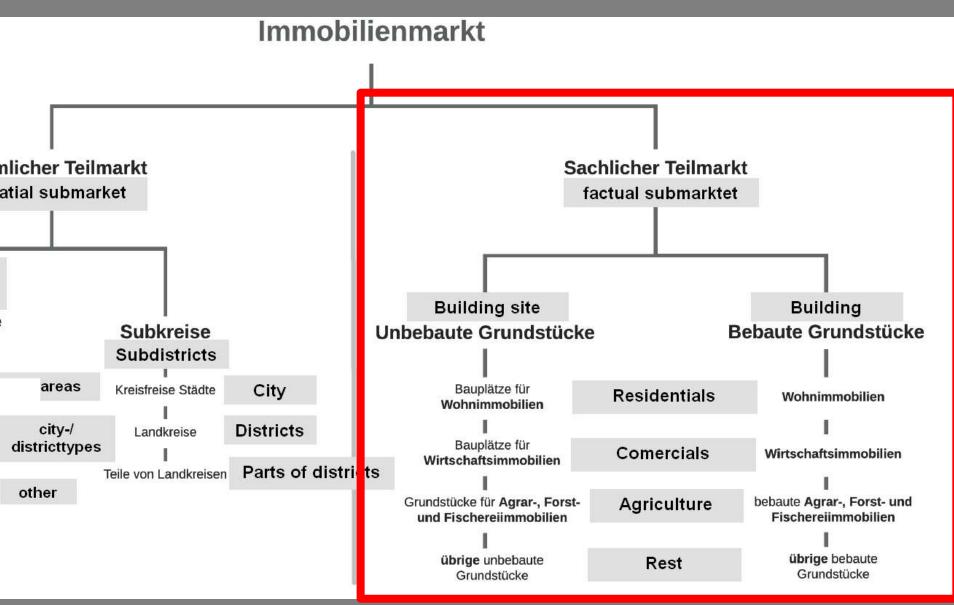

# .....in usefull factual submarkets

## Define the factual submarket (without overlapping)