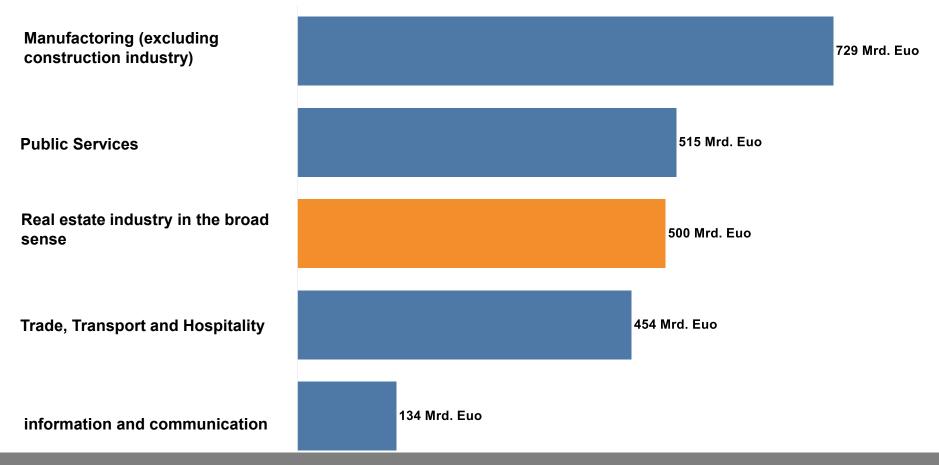

#### Total value of the real estate industry compared to other types of economy (in billion Euro)

Quelle: Destatis und Studie Wirtschaftsfaktor Immobilien 2017

Gutachten für den Deutschen Verband für Wohnungswesen, Städtebau und Raumordnung e. V. und die Gesellschaft für Immobilienwirtschaftliche Forschung e. V., Just, Voigtländer et al., Berlin Juni 2017

- Gross value added: ca. 500 bill. Euro ( $\triangleq$  18 % off all)
- Companies:
- employee:

ca. 300 bin. Euro (= 10 % on all)ca.  $317.000 \ (= 25 \% \text{ of all})$ ca.  $3 \text{ millions} \ (= 9,5 \% \text{ of all})$ 

- The real estate sector is the <u>third strongest segment</u> of the german economy.
- Property has a strong influence on the <u>quality of</u> <u>life and work</u>.
- The reals estate sector has a close connection to the <u>financial industry</u>.