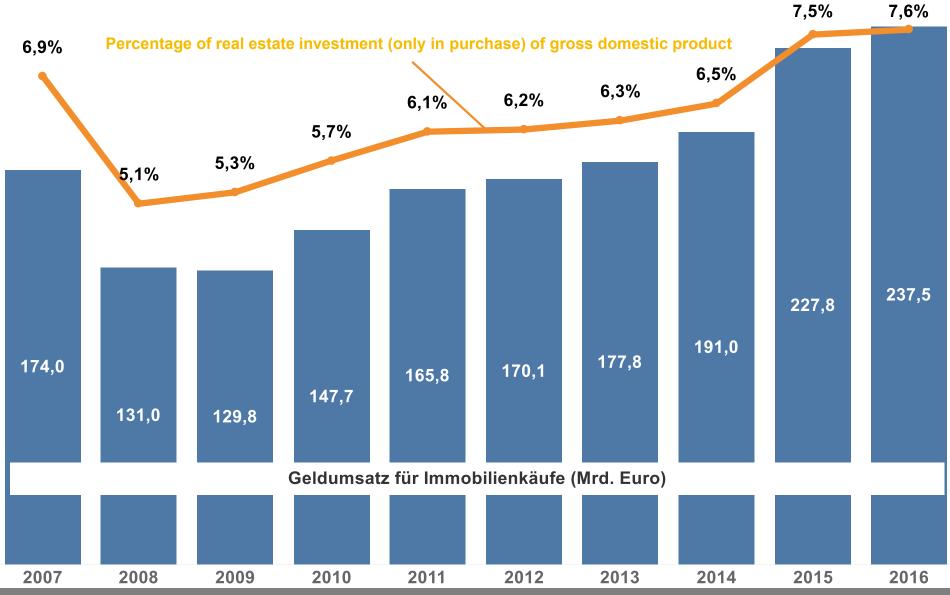

PLATINUM SPONSORS



## FIG WORKING WEEK 2019 22-26 April, Hanoi, Vietnam

"Geospatial Information for a Smarter Life and Environmental Resilience"

# Nationwide real estate marktet transparency in germany

## - part of preventing a bubble -





Peter ACHE, Germany 4/25/2019, 4:00 PM



PLATINUM SPONSORS





4/25/2019, 4:00 PM

- . Significance of the Real Estate Market in Germany
- . Transparency: What my son is asking me
- What do we describe on real estate market
  - Govermental Real Estate Purchase Price Collection
- Structure of the committees of expert valuers in Germany

#### 1. What are we talking about: Significance of Real Estate Market









#### **Real estate investment versus gross domestic product**





#### Purchase investments by property-category (in billion euro) Total = 237,5 Billion Euro

# In the purchase of residential real estate 66% of the total money turnover is invested.



#### Total value of the real estate industry compared to other types of economy (in billion Euro)

Quelle: Destatis und Studie Wirtschaftsfaktor Immobilien 2017

Gutachten für den Deutschen Verband für Wohnungswesen, Städtebau und Raumordnung e. V. und die Gesellschaft für Immobilienwirtschaftliche Forschung e. V., Just, Voigtländer et al., Berlin Juni 2017



- Gross value added: ca. 500 bill. Euro ( $\triangleq$  18 % off all)
- Companies:
- employee:

ca. 300 bin. Euro (= 10 % on all)ca.  $317.000 \ (= 25 \% \text{ of all})$ ca.  $3 \text{ millions} \ (= 9,5 \% \text{ of all})$ 

- The real estate se