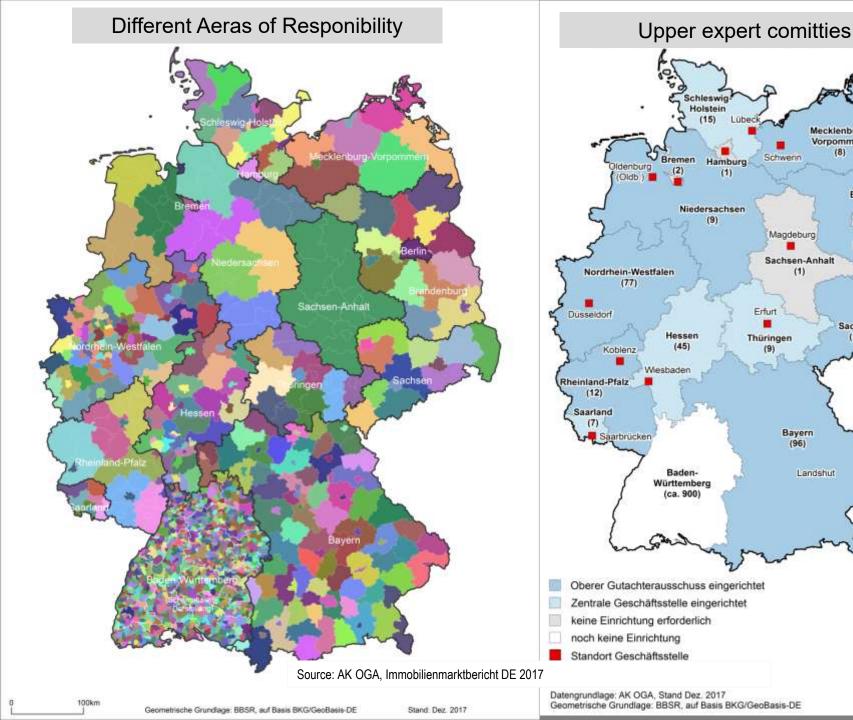

## 4. Real Estate Purchase Price Collection

Collecting real estate purchase data in germany is "governmental <u>data-</u> <u>collecting</u>".