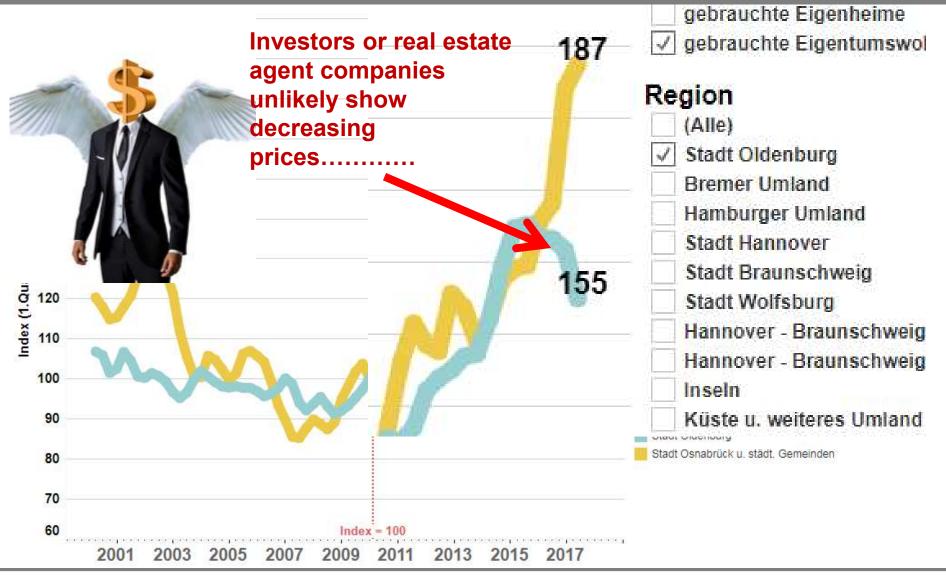

## Example

#### Apartment - Prices in different regions in northern Germany ?

https://www.gag.niedersachsen.de/startseite/grundstuecksmarktberichte/niedersaechsischer\_preisindex/

https://www.gag.niedersachsen.de/startseite/grundstuecksmarktberichte/niedersaechsischer\_preisindex/

https://www.gag.niedersachsen.de/startseite/grundstuecksmarktberichte/niedersaechsischer\_preisindex/