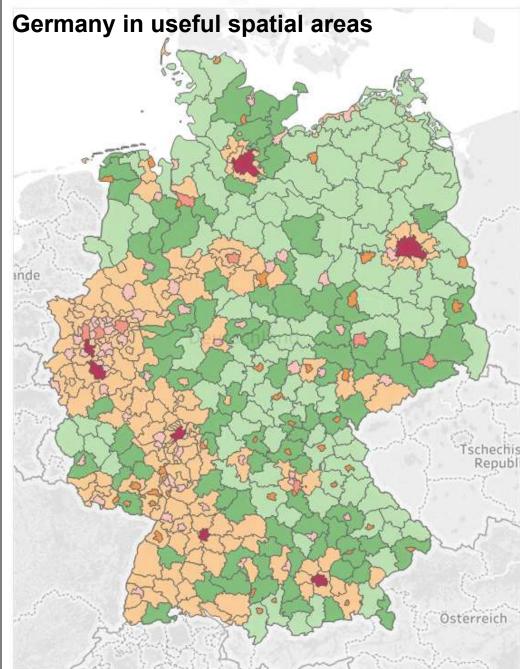

# .....in useful spatial areas

## Define the <u>spatial area</u> (without overlapping)

#### Karte: Stadt- und Kreistypen

#### Stadt- und Kreistypen

- 📕 Größte Großstädte (mehr als 600 Tsd EW)
- Großstädte (500 bis unter 600 Tsd. EW)
- 🔲 Kleine Großstädte (100 bis unter 500 Tsd. EW)
- 📕 Kreisfreie Mittelstädte (20 bis unter 100 Tsd. EW)
- 🧾 kreisangehörige Mittelstädte und städtische Kreise
- 📕 ländl. Kreise mit Verdichtungsansätzen
- 🔲 dünn besiedelte ländl. Kreise

#### City and county types

| Big cities (> 600 K Inhabitants)          | 7   |
|-------------------------------------------|-----|
| Large cities (500 - 600 K)                | 8   |
| Small cities (100 - 500 K)                | 61  |
| County-free cities (10 - 100 K)           | 41  |
| Central county cities and urban districts | 171 |
| Compacted rural area                      | 90  |
| Sparsely populated rural area             | 107 |