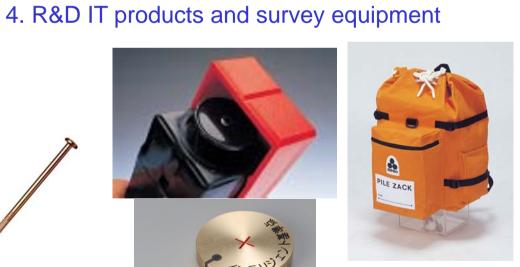

**Delivery** 

Passive iRIPRO RFID stake can store information collected on the point. Archives can be used for the maintenance of underground utilities and to promote tourism.

### PASSIVE

Ripro's idea

"getting information from stake"

An information storage (IC tag) is clearly marked with the over ground label to easily get prompt information.

# How to use RFID stakes

Advantage #1 Maintenance free: no battery and/or external power supply, required.

Advantage #2 Information in the server can be obtained "on the spot" through IC tag by reading ID code.

Advantage #3 Easy installation of recycled plastic, cost efficient and environmentally friendly.

Advantage #4 Information can be monitored and analyzed by ID management server.

Advantage #5 Stored information can be read by NFC compatible smartphones.

Advantage #6 Stored information can be managed on site.