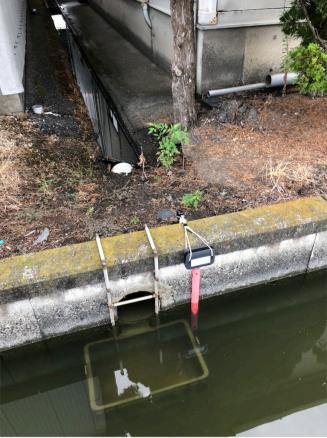

# New Water Level detect stakes.

"MIZUP Sensor stakes"
Easy detect!
Economic Tel communication cost!
Multi Point Solution!
Scatter in GIS!

では、 便の 原路は、 きっとこんな ルートだったと思うよ。

1年半をかけて僕はゆっくりとゆっくりと東へとながされて行ったんだ。途中、暑かったり寒かったり、 素強にもおそわれたけど、シャチさんたちが励ましてくれたので、シアトルまでたどりつけたんだ。 FOR OVER ONE-HALF OF A YEAR I WAS WANDERING THE OCEAN AND I WAS FORTUNATE ENOUGHT TO LAND IN SEATTLE.