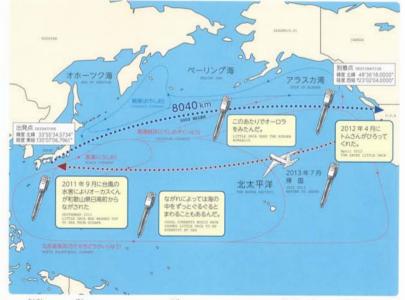

# New Water Level detect stakes.

"MIZUP Sensor stakes"
Easy detect!
Economic Tel communication cost!
Multi Point Solution!
Scatter in GIS!

では、 便の 原路は、 きっとこんな ルートだったと思うよ。

1年半をかけて僕はゆっくりとゆっくりと東へとながされて行ったんだ。途中、暑かったり寒かったり、 素強にもおそわれたけど、シャチさんたちが励ましてくれたので、シアトルまでたどりつけたんだ。 FOR OVER ONE-HALF OF A YEAR I WAS WANDERING THE OCEAN AND I WAS FORTUNATE ENOUGHT TO LAND IN SEATTLE.