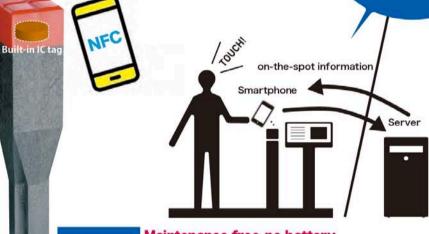

### PASSIVE

Ripro's idea

"getting information from stake"

An information storage (IC tag) is clearly marked with the over ground label to easily get prompt information.

# How to use RFID stakes

Advantage #1 Maintenance free: no battery and/or external power supply, required.

Advantage #2 Information in the server can be obtained "on the spot" through IC tag by reading ID code.

Advantage #3 Easy installation of recycled plastic, cost efficient and environmentally friendly.

Advantage #4 Information can be monitored and analyzed by ID management server.

Advantage #5 Stored information can be read by NFC compatible smartphones.