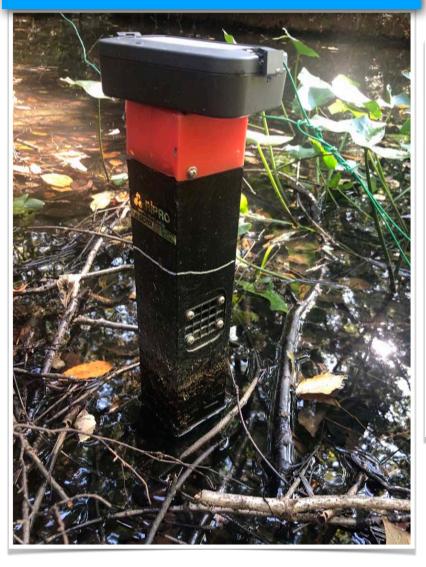

# New Water Level detect stakes.

"MIZUP Sensor stakes"
Easy detect!
Economic Tel communication cost!
Multi Point Solution!
Scatter in GIS!

では、 便の 原路は、 きっとこんな ルートだったと思うよ。

1年半をかけて僕はゆっくりとゆっくりと東へとながされて行ったんだ。途中、暑かったり寒かったり、 素強にもおそわれたけど、シャチさんたちが励ましてくれたので、シアトルまでたどりつけたんだ。 FOR OVER ONE-HALF OF A YEAR I WAS WANDERING THE OCEAN AND I WAS FORTUNATE ENOUGHT TO LAND IN SEATTLE.