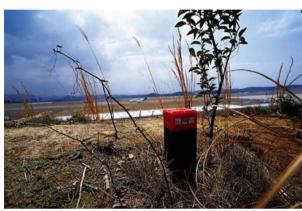

**Delivery** 

Passive iRIPRO RFID stake can store information collected on the point. Archives can be used for the maintenance of underground utilities and to promote tourism.

### PASSIVE

Ripro's idea

"getting information from stake"

An information storage (IC tag) is clearly marked with the over ground label to easily get prompt information.

## Useful Information

If you want to be informed on the best spot for "Ohanami," weather forecast, assembly points or resting area in case of emergency, i-Ripro can be a sourceof information.