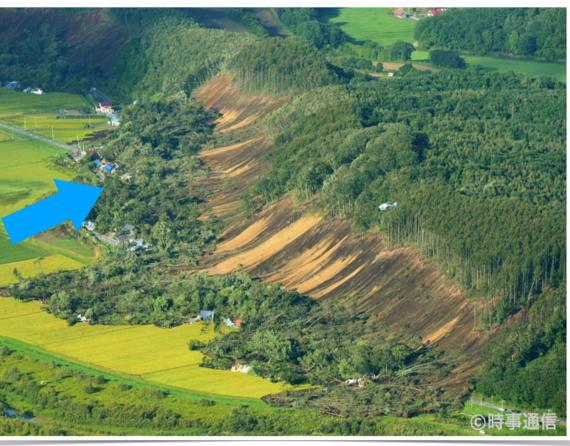

## Geographic informatization by "iRIPRO" = Intelligence Recycled Products

iRIPRO project is developed from the combination of boundary markers made from ecological material derived from recycled plastics and IoT communication technology to provide solutions for monitoring and gathering varied geographic information. It can be used for real time monitoring of slope protection condition to prevent landslide and/or warn people in the area to prevent disaster. Promotion iRIPRO can also be used to provide information in multiple languages for tourism.