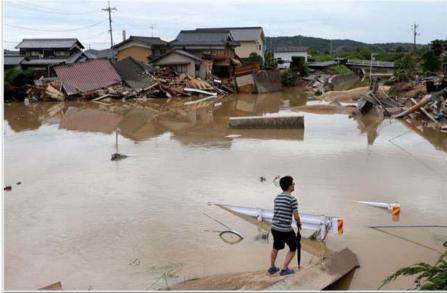

## Geographic informatization by "iRIPRO" = Intelligence Recycled Products

iRIPRO project is developed from the combination of boundary markers made from ecological material derived from recycled plastics and IoT communication technology to provide solutions for monitoring and gathering varied geographic information. It can be used for real time monitoring of slope protection condition to prevent landslide and/or warn people in the area to prevent disaster. Promotion iRIPRO can also be used to provide information in multiple languages for tourism.

# New Water Level detect stakes.

"MIZUP Sensor stakes"
Easy detect!
Economic Tel communication cost!
Multi Point Solution!
Scatter in GIS!

では、 便の 原路は、 きっとこんな ルートだったと思うよ。

1年半をかけて僕はゆっくりとゆっくりと東へとながされて行ったんだ。途中、暑かったり寒かったり、 素強にもおそわれたけど、シャチさんたちが励ましてくれたので、シアトルまでたどりつけたんだ。 FOR OVER ONE-HALF OF A YEAR I WAS WANDERING THE OCEAN AND I WAS FORTUNATE ENOUGHT TO LAND IN SEATTLE.