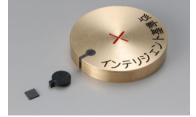

## Geographic informatization by "iRIPRO" = Intelligence Recycled Products

iRIPRO project is developed from the combination of boundary markers made from ecological material derived from recycled plastics and IoT communication technology to provide solutions for monitoring and gathering varied geographic information. It can be used for real time monitoring of slope protection condition to prevent landslide and/or warn people in the area to prevent disaster. Promotion iRIPRO can also be used to provide information in multiple languages for tourism.