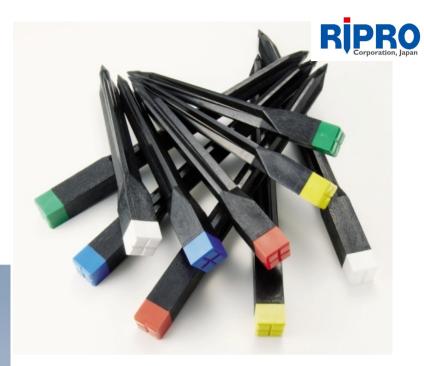

**Delivery** 

Passive iRIPRO RFID stake can store information collected on the point. Archives can be used for the maintenance of underground utilities and to promote tourism.

### PASSIVE

Ripro's idea

"getting information from stake"

An information storage (IC tag) is clearly marked with the over ground label to easily get prompt information.

# How to use RFID stakes

Advantage #1 Maintenance free: no battery and/or external power supply, required.

Advantage #2 Information in the server can be obtained "on the spot" through IC tag by reading ID code.

Advantage #3 Easy installation of recycled plastic, cost efficient and environmentally friendly.

Advantage #4 Information can be monitored and analyzed by ID management server.

Advantage #5 Stored information can be read by NFC compatible smartphones.

Advantage #6 Stored information can be managed on site.