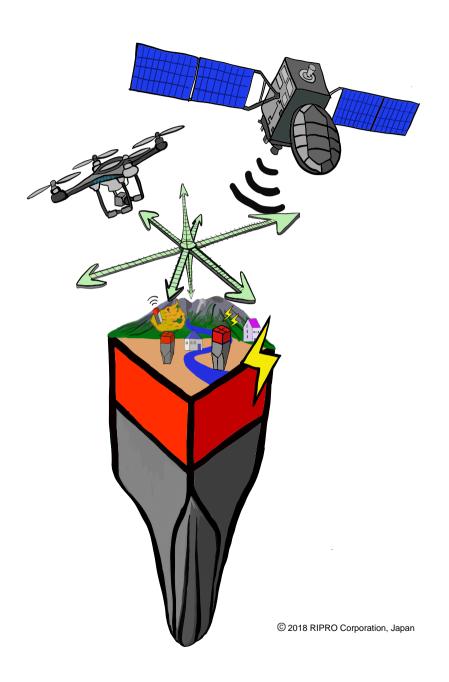

## Geographic informatization by "iRIPRO" = Intelligence Recycled Products

iRIPRO project is developed from the combination of boundary markers made from ecological material derived from recycled plastics and IoT communication technology to provide solutions for monitoring and gathering varied geographic information. It can be used for real time monitoring of slope protection condition to prevent landslide and/or warn people in the area to prevent disaster. Promotion iRIPRO can also be used to provide information in multiple languages for tourism.

■Panoramatic operation system solutions for Disaster Prevention and/or Tourism Promotion