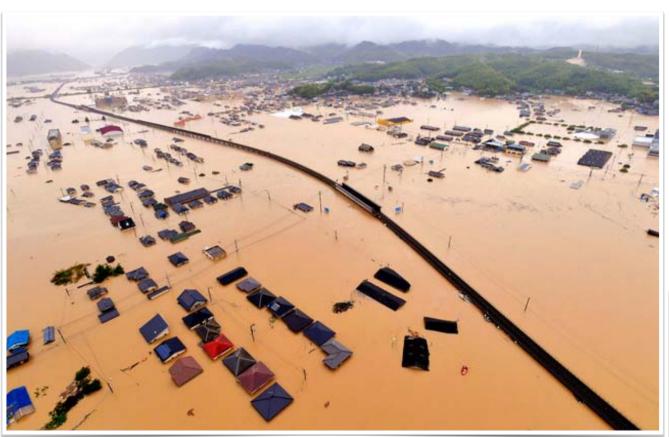

# New Water Level detect stakes.

"MIZUP Sensor stakes"
Easy detect!
Economic Tel communication cost!
Multi Point Solution!
Scatter in GIS!

では、 便の 原路は、 きっとこんな ルートだったと思うよ。

1年半をかけて僕はゆっくりとゆっくりと東へとながされて行ったんだ。途中、暑かったり寒かったり、 素強にもおそわれたけど、シャチさんたちが励ましてくれたので、シアトルまでたどりつけたんだ。 FOR OVER ONE-HALF OF A YEAR I WAS WANDERING THE OCEAN AND I WAS FORTUNATE ENOUGHT TO LAND IN SEATTLE.