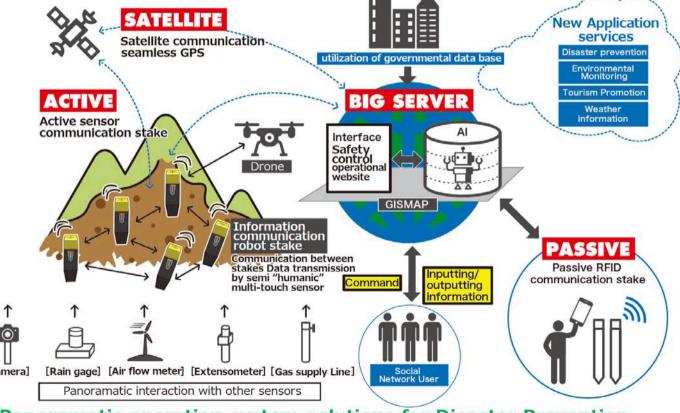

## Geographic informatization by "iRIPRO" = Intelligence Recycled Products

iRIPRO project is developed from the combination of boundary markers made from ecological material derived from recycled plastics and IoT communication technology to provide solutions for monitoring and gathering varied geographic information. It can be used for real time monitoring of slope protection condition to prevent landslide and/or warn people in the area to prevent disaster. Promotion iRIPRO can also be used to provide information in multiple languages for tourism.

■Panoramatic operation system solutions for Disaster Prevention and/or Tourism Promotion

**Delivery** 

Passive iRIPRO RFID stake can store information collected on the point. Archives can be used for the maintenance of underground utilities and to promote tourism.

### PASSIVE

Ripro's idea

"getting information from stake"

An information storage (IC tag) is clearly marked with the over ground label to easily get prompt information.

# How to use RFID stakes

Advantage #1 Maintenance free: no battery and/or external power supply, required.

Advantage #2 Information in the server can be obtained "on the spot" through IC tag by reading ID code.

Advantage #3 Easy installation of recycled plastic, cost efficient and environmentally friendly.

Advantage #4 Information can be monitored and analyzed by ID management server.

Advantage #5 Stored information can be read by NFC compatible smartphones.

Advantage #6 Stored information can be managed on site.