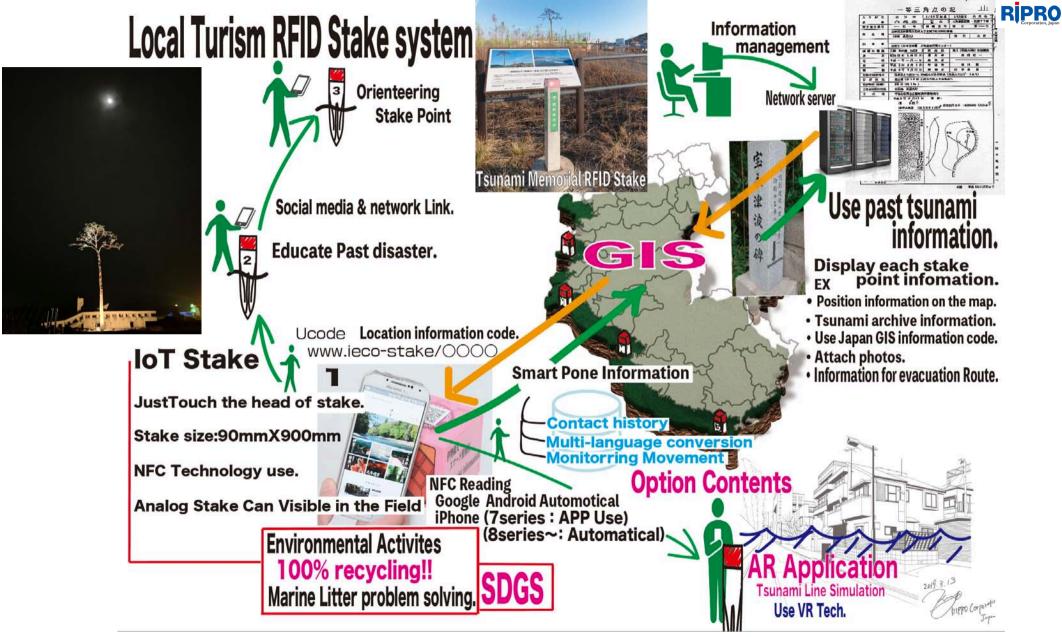

## Geographic informatization by "iRIPRO" = Intelligence Recycled Products

iRIPRO project is developed from the combination of boundary markers made from ecological material derived from recycled plastics and IoT communication technology to provide solutions for monitoring and gathering varied geographic information. It can be used for real time monitoring of slope protection condition to prevent landslide and/or warn people in the area to prevent disaster. Promotion iRIPRO can also be used to provide information in multiple languages for tourism.

■Panoramatic operation system solutions for Disaster Prevention and/or Tourism Promotion