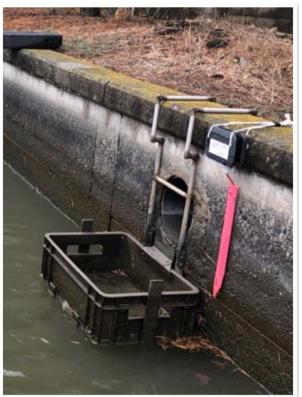

# New Water Level detect stakes.

"MIZUP Sensor stakes"
Easy detect!
Economic Tel communication cost!
Multi Point Solution!
Scatter in GIS!

では、 便の 原路は、 きっとこんな ルートだったと思うよ。

1年半をかけて僕はゆっくりとゆっくりと東へとながされて行ったんだ。途中、暑かったり寒かったり、 素強にもおそわれたけど、シャチさんたちが励ましてくれたので、シアトルまでたどりつけたんだ。 FOR OVER ONE-HALF OF A YEAR I WAS WANDERING THE OCEAN AND I WAS FORTUNATE ENOUGHT TO LAND IN SEATTLE.