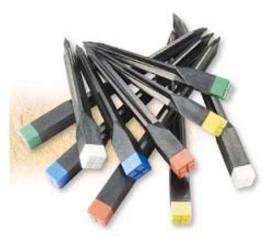

# Eco + Resilience Marker

## 1) RIPRO is....

Ripro Corporation is a major Japanese survey marker manufacturer supplying approximately 60% share of the land survey markers in Japanese survey market. A leader in recycled products, Ripro has been producing survey markers from recycled plastic materials for 48 years.

Located in **Okayama** (metro population: 1.9 million), 730 km southwest of Tokyo, with sales of 1.3 billion Japanese Yen (\$13,007,000), Ripro is the world's largest manufacturer of Recycled plastic survey markers producing and sales **5 million survey markers** a year (using over 4.5 ton of recycled material).