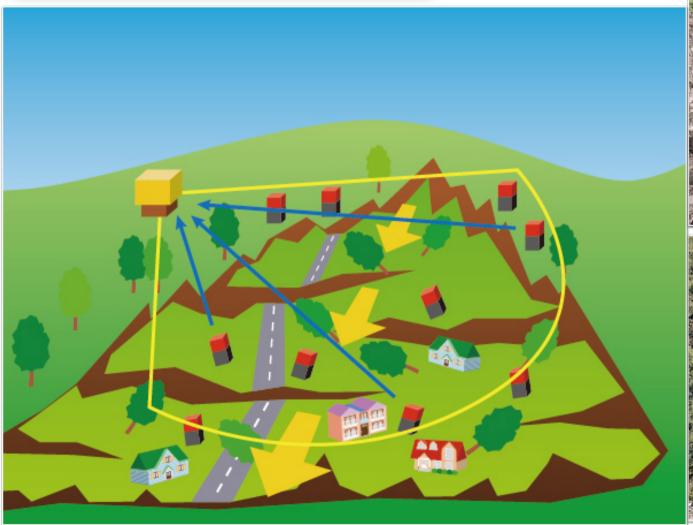

## Geographic informatization by "iRIPRO" = Intelligence Recycled Products

iRIPRO project is developed from the combination of boundary markers made from ecological material derived from recycled plastics and IoT communication technology to provide solutions for monitoring and gathering varied geographic information. It can be used for real time monitoring of slope protection condition to prevent landslide and/or warn people in the area to prevent disaster. Promotion iRIPRO can also be used to provide information in multiple languages for tourism.

■Panoramatic operation system solutions for Disaster Prevention and/or Tourism Promotion